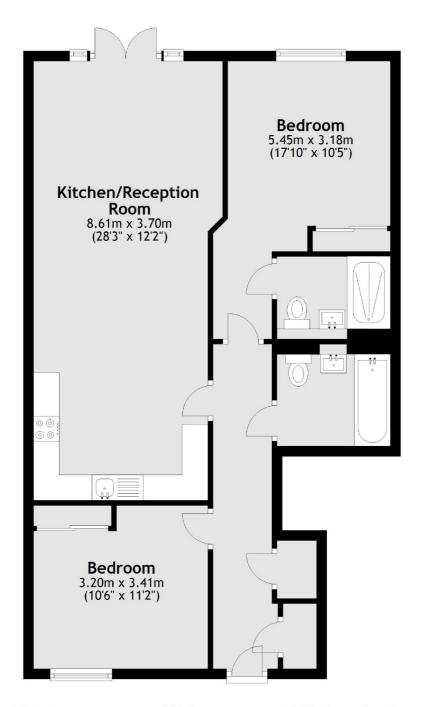

#### **Ground Floor**

Total area: approx. 75.1 sq. metres (808.8 sq. feet)

Sunbury

TW16 6AF

01932 781100

Sales

22 Thames Street

Sunbury-On-Thames