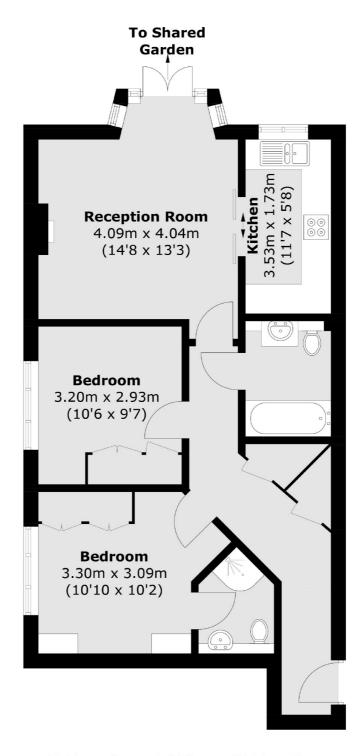

## Dunnell Close, TW16 £350,000

A ground floor, two bedroom, two bathroom flat with allocated parking. This modern apartment was built in 2008 and is being sold with no forward chain.

Located off Green Street, Dunnell Close is a private gated development. The apartment is in a great location and provides easy access to Sunbury station, the local parks and the River Thames.

## Dunnell Close, Sunbury-On-Thames, TW16

Total area (approx.): 64.5 sq. m (694.2 sq. ft)

Sunbury