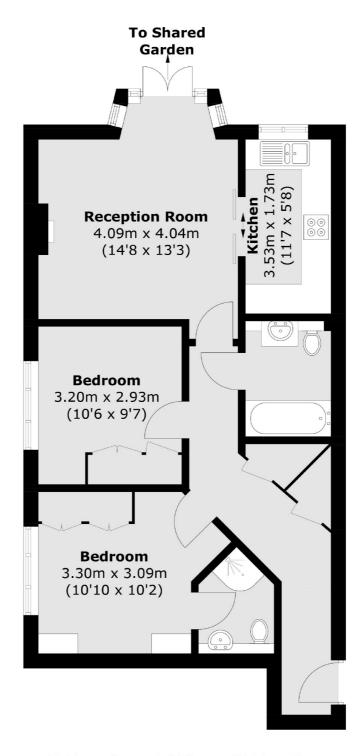

## Dunnell Close, TW16 £355,000

A ground floor, two bedroom, two bathroom flat with allocated parking. This modern apartment was built in 2008 and is being sold with no forward chain.

Located off Green Street, Dunnell Close is a private gated development. The apartment is in a great location and provides easy access to Sunbury station, the local parks and the River Thames.

## Dunnell Close, Sunbury-On-Thames, TW16

Total area (approx.): 64.5 sq. m (694.2 sq. ft)

Sunbury