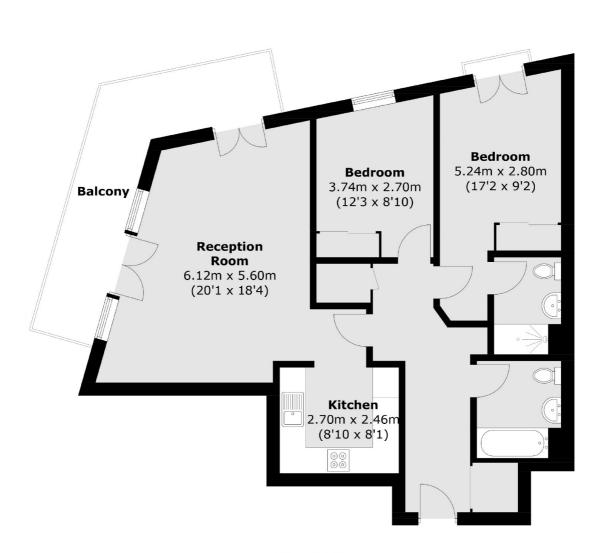

## Bridge Wharf, Chertsey, KT16

**First Floor** 

Total area (approx.): 78.7 sq. m (847.1 sq. ft) Balcony area : 12.9 sq. m (138.8 sq. ft)

Sunbury