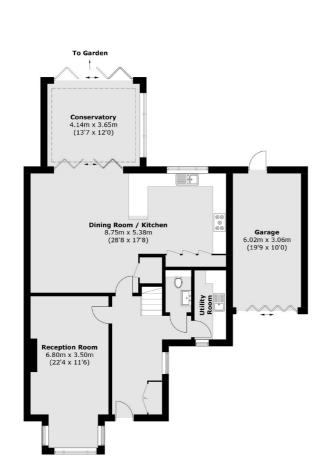

### Roper Crescent, TW16

This wonderful home provides families with a flexible layout. On the ground floor there is a large front reception room with a feature fireplace and a spacious open plan kitchen living space which leads to the conservatory. The ground floor has the added bonus of a utility room and a WC.

#### **Second Floor**

**Ground Floor** 

Sunbury

TW16 6AF

01932 781100

Sales

22 Thames Street

Sunbury-On-Thames

First Floor

Approx Internal Area: 258.1 sq. m ( 2,778.1 sq. ft)

Garage: 19.0 sq. m ( 204.5 sq. ft) Total: 277.1 sq. m (2,982.6 sq. ft) Balcony area : 6.0 sq. m ( 64.6 sq. ft)