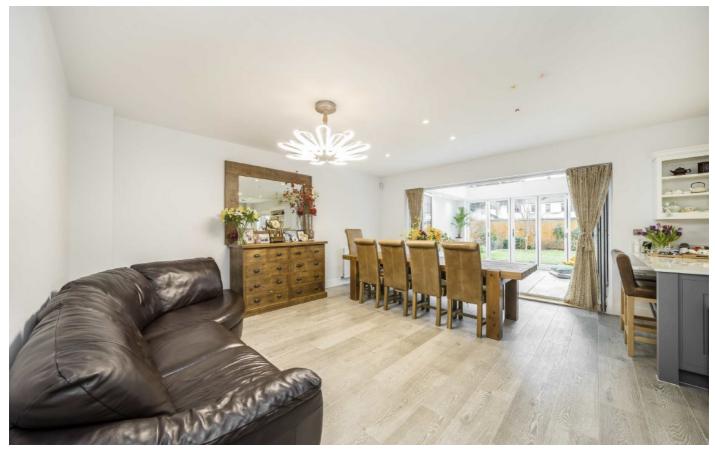

### Roper Crescent, TW16

This wonderful home provides families with a flexible layout. On the ground floor there is a large front reception room with a feature fireplace and a spacious open plan kitchen living space which leads to the conservatory. The ground floor has the added bonus of a utility room and a WC.