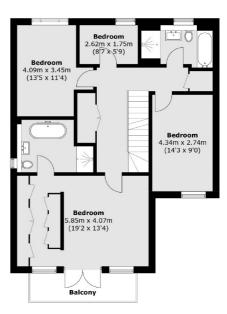

On the first floor there is a generous master bedroom with a balcony, dressing area and an en suite bathroom. There are two additional double bedrooms, a family bathroom and a study/nursery. On the top floor there are two further double bedrooms and two bathrooms.

#### **Second Floor**

**Ground Floor** 

Sunbury

TW16 6AF

01932 781100

Sales

22 Thames Street

Sunbury-On-Thames

First Floor

Approx Internal Area: 258.1 sq. m ( 2,778.1 sq. ft)

Garage: 19.0 sq. m ( 204.5 sq. ft) Total: 277.1 sq. m (2,982.6 sq. ft) Balcony area : 6.0 sq. m ( 64.6 sq. ft)