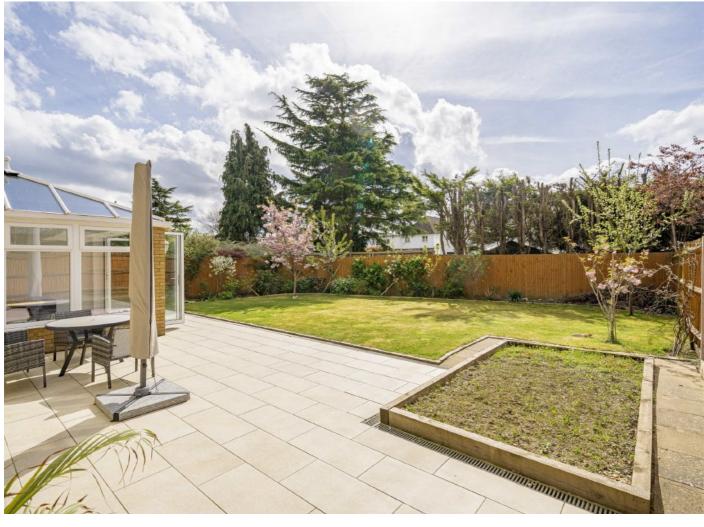

To the rear of the property there is a landscaped garden with an extended patio which is perfect for entertaining friends and family. To the front there is off street parking for two cars and access to the garage.