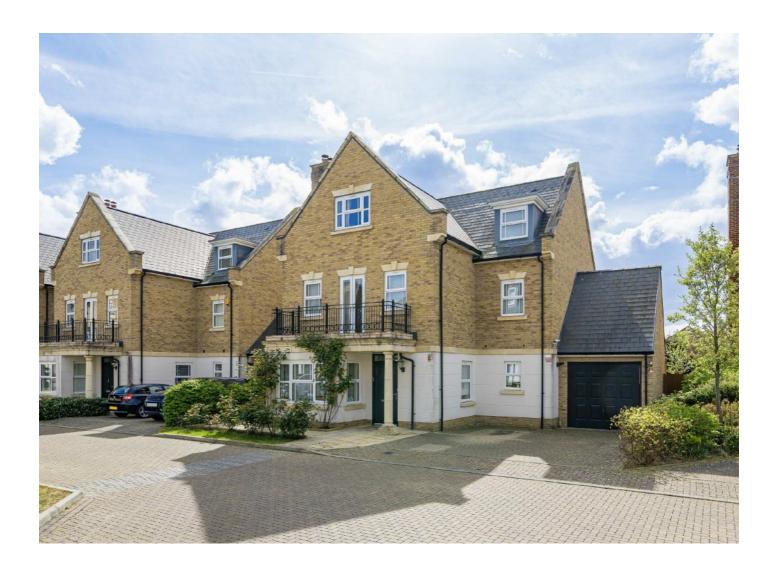

## Roper Crescent, TW16 £1,500,000

A stunning six bedroom modern house with off-street parking and a garage. The property was built by Crest Nicholson in 2017 and has been enhanced and extended by the current owners to create a beautiful family home offering over 2,700 sq.ft of accommodation spread over three floors.

Roper Crescent is located just off of the Avenue in Lower Sunbury. Sunbury Park, the 'Walled Garden', the local village shops and the River Thames are all close by. Sunbury station is under half a mile away and provides a direct service into London Waterloo.

To the rear of the property there is a landscaped garden with an extended patio which is perfect for entertaining friends and family. To the front there is off street parking for two cars and access to the garage.