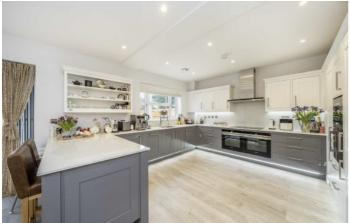

### Roper Crescent, TW16

This wonderful home provides families with a flexible layout. On the ground floor there is a large front reception room with a feature fireplace and a spacious open plan kitchen living space which leads to the conservatory. The ground floor has the added bonus of a utility room and a WC.