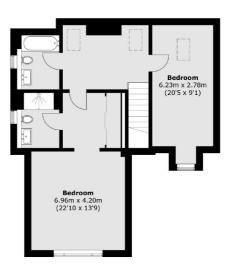

On the first floor there is a generous master bedroom with a balcony, dressing area and an en suite bathroom. There are two additional double bedrooms, a family bathroom and a study/nursery. On the top floor there are two further double bedrooms and two bathrooms.

#### **Second Floor**

**Ground Floor** 

Sunbury

TW16 6AF

01932 781100

Sales

22 Thames Street

Sunbury-On-Thames

First Floor

Approx Internal Area: 258.1 sq. m ( 2,778.1 sq. ft)

Garage: 19.0 sq. m ( 204.5 sq. ft) Total: 277.1 sq. m (2,982.6 sq. ft) Balcony area : 6.0 sq. m ( 64.6 sq. ft)