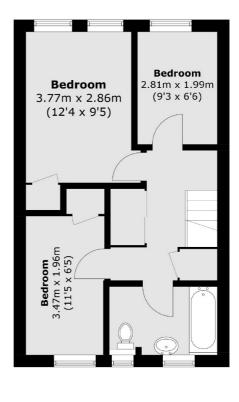

# **Dexters**









## Martingale Close, TW16 £499,950

This smartly presented three bedroom mid-terrace property would make the perfect first family home. The house has been beautifully renovated and offers flexible ground floor space. There are the added bonuses of a downstairs W.C, and a private garden.

Martingale Close is a quiet residential cul-de-sac, perfect for young families with a children's play area within the close. The local Village shops, Sunbury Park, the popular 'Walled Garden' and the River Thames are all close by.

### **Features**

Cul-De-Sac Three Bedrooms Downstairs W.C. Rear Extended Freehold Private Garden

Sunbury 01932 781100 dexters.co.uk

### Martingale Close, Sunbury-On-Thames, TW16





### **Ground Floor**

Sunbury

TW16 6AF

01932 781100

Sales

22 Thames Street

Sunbury-On-Thames

#### **First Floor**

Total area (approx.): 96.4 sq. m (1,037.6 sq. ft)