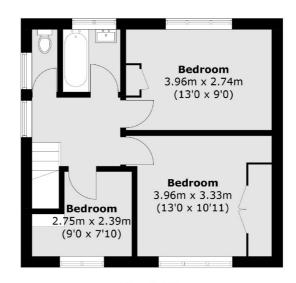

## **Dexters**









# Montford Road, TW16 £500,000

An extended three bedroom semi-detached house with a private garden. The property has been extended on the ground floor and offers a flexible layout. The house is being sold with the added bonus of no forward chain.

Montford Road is a quiet cul de sac located off Halliford Road, the River Thames, the shops in Lower Sunbury village, Sunbury Park and the famous 'Walled Garden' are all close by.

### **Features**

Semi-Detached Three Bedrooms Four Reception Rooms Private Garden No Forward Chain Cul-De-Sac

Sunbury 01932 781100 dexters.co.uk

## Montford Road, Sunbury-On-Thames, TW16



## **First Floor**



#### **Ground Floor**

Total area (approx.): 112.0 sq. m (1,205.5 sq. ft) WC: 1.3 sq. m (14.0 sq. ft) Total: 113.3 sq. m (1,219.5 sq. ft)



Sunbury

TW16 6AF

01932 781100

Sales

22 Thames Street

Sunbury-On-Thames