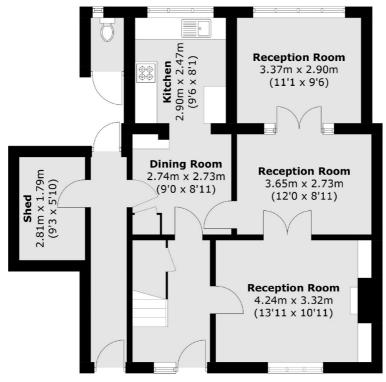

#### **Ground Floor**

Total area (approx.): 112.0 sq. m (1,205.5 sq. ft) WC: 1.3 sq. m (14.0 sq. ft) Total: 113.3 sq. m (1,219.5 sq. ft)

Sunbury

TW16 6AF

01932 781100

Sales

22 Thames Street

Sunbury-On-Thames