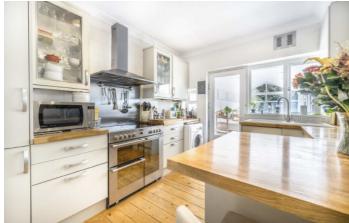

## Willow Way, TW16

On the ground floor there is a front reception room with a working feature fireplace, a kitchen which leads on to a dining room which overlooks the garden, a family bathroom and two generous double bedrooms.