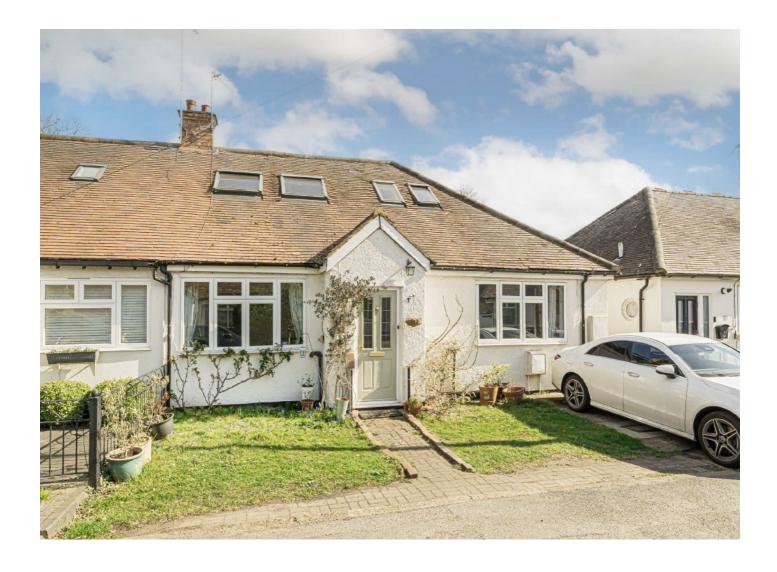

### Willow Way, TW16 £799,950

A charming three bedroom semi detached chalet bungalow with off-street parking and a large secluded rear garden. This extended, character filled property offers a flexible layout with 1,400 sq.ft of accommodation spread over two floors.

Willow Way is an amazing location, this private no through road is located off Fordbridge Road right next to a park. The village shops, riverside pubs and the 'Walled Garden' are also close by.

#### **Features**

Three Bedrooms
Two Bathrooms
Two Reception Rooms
Off-Street Parking
Private Road
EV Charging Point

Sunbury 01932 781100 dexters.co.uk