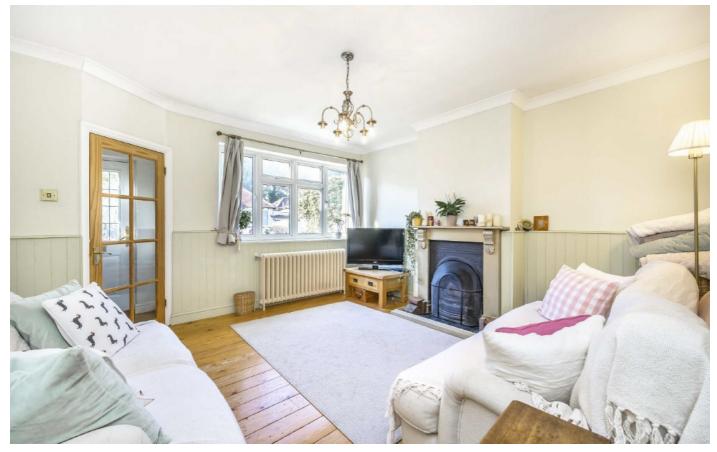

## Willow Way, TW16

On the ground floor there is a front reception room with a working feature fireplace, a kitchen which leads on to a dining room which overlooks the garden, a family bathroom and two generous double bedrooms.