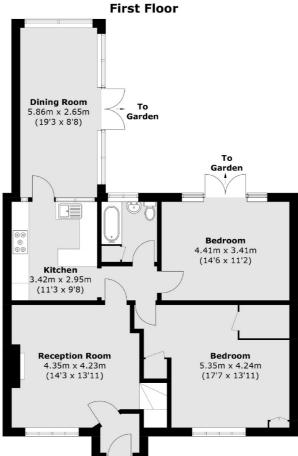

## Willow Way, TW16

On the ground floor there is a front reception room with a working feature fireplace, a kitchen which leads on to a dining room which overlooks the garden, a family bathroom and two generous double bedrooms.

### Willow Way, Sunbury-On-Thames, TW16

**Ground Floor** 

Total area (approx.): 130.4 sq. m (1,403.6 sq. ft)

01932 781100

Sunbury