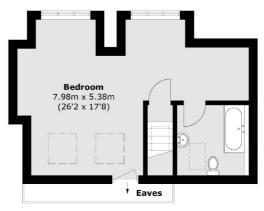

On the first floor there is a master bedroom with a dressing area and an en suite bathroom, this spacious room could easily be reconfigured into two bedrooms if required. To the rear of the property there is an amazing landscaped rear garden. To the front there is an off street parking space.

### Willow Way, Sunbury-On-Thames, TW16

**Ground Floor** 

Total area (approx.): 130.4 sq. m (1,403.6 sq. ft)

01932 781100

Sunbury