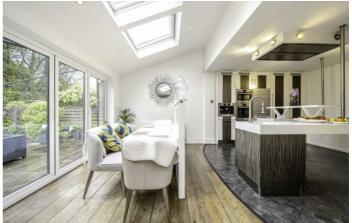

## **Green Street, TW16**

On the ground floor there is a large entrance hallway, a front reception room with a feature fireplace and an open plan kitchen / reception room which leads out on to the rear garden.