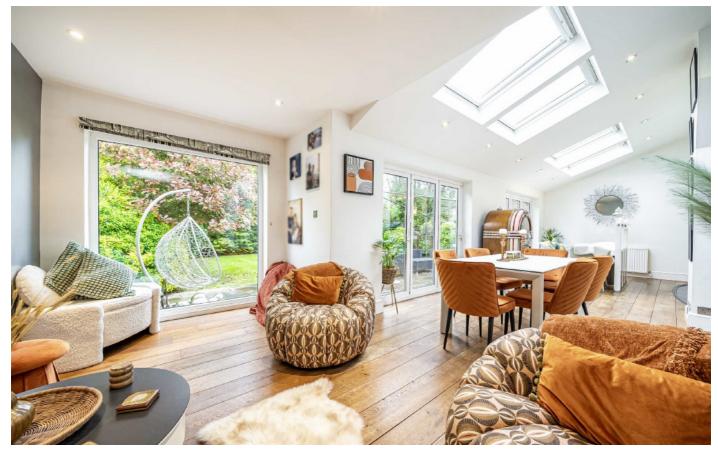

## **Green Street, TW16**

On the ground floor there is a large entrance hallway, a front reception room with a feature fireplace and an open plan kitchen / reception room which leads out on to the rear garden.