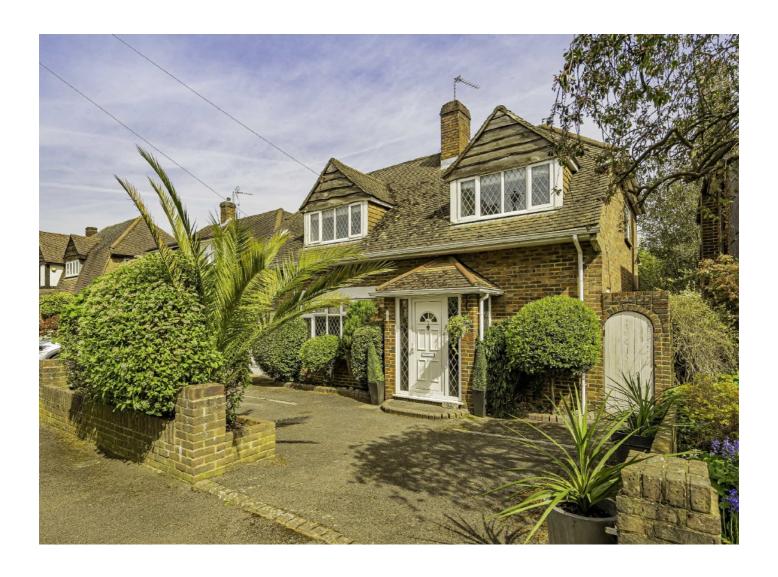

## Green Street, TW16 £925,000

An extended four bedroom detached family home with a private garden and off-street parking. With an amazing bespoke kitchen and a flexible ground floor layout, this property is ideal for modern family life.

The house is located in the centre of Lower Sunbury, on a set back section of Green Street with Sunbury Station, Sunbury Park, The River Thames and the local riverside pubs all within half a mile.

#### **Features**

Detached Four Bedrooms Two Bathrooms Off-Street Parking Bespoke Kitchen Private Garden

Sunbury 01932 781100 dexters.co.uk