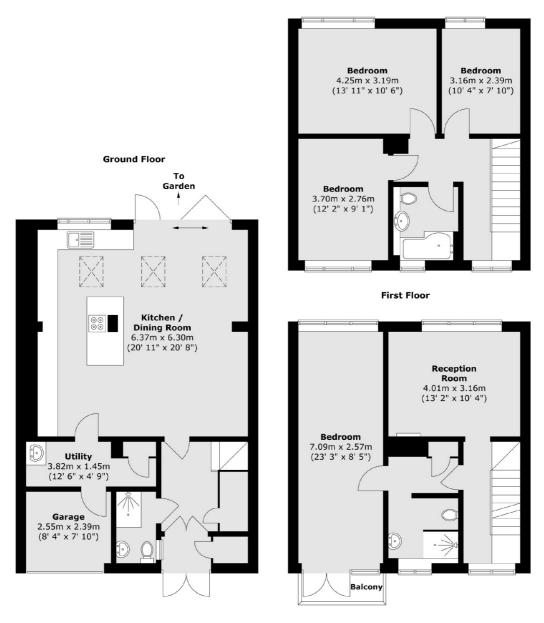

## Kenton Avenue, TW16 £679,950

A spacious four bedroom, three bathroom townhouse offering over 1700 sq.ft of flexible accommodation spread over three floors. The ground floor has been extended and reconfigured to create an amazing kitchen, dining and family area with bi-folding doors that lead out on the the rear garden.

#### Second Floor

Total area (approx.): 158.3 sq. m (1704 sq. ft) Total balcony area (approx.): 2.1 sq. m (23 sq. ft)

01932 781100