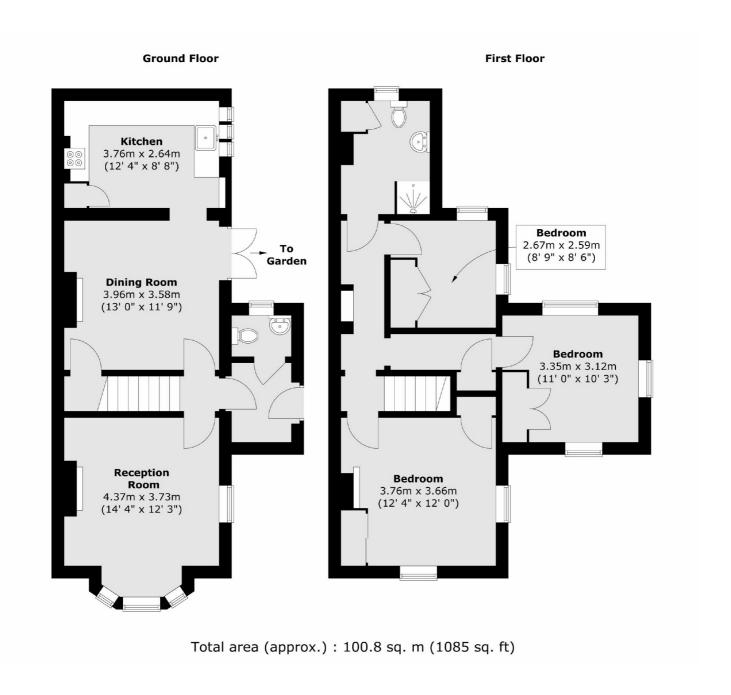

## Green Street, TW16 £650,000

A three-bedroom semi-detached Victorian house which has been modernised to a high standard by the current owners to create a modern contemporary home. Early viewings are advised to avoid disappointment!

## **Features**

Semi-Detached Three Bedrooms Modern Finish Private Garden Garage Prime Location

Sunbury 01932 781100 dexters.co.uk