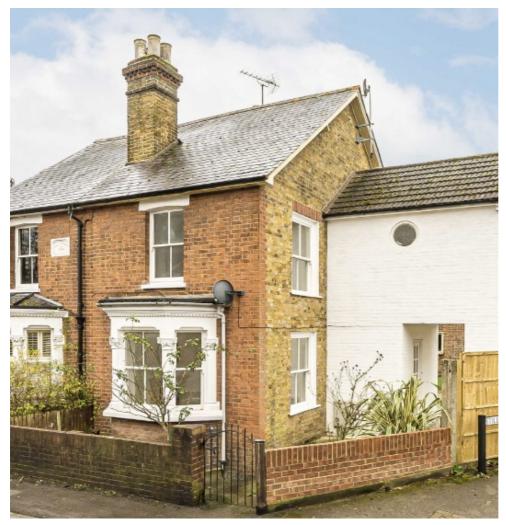

## Green Street, TW16 £650,000

A three-bedroom semi-detached Victorian house which has been modernised to a high standard by the current owners to create a modern contemporary home. Early viewings are advised to avoid disappointment!

Located on Green Street, the River Thames is just a stone's throw away and Sunbury station is at the top of the road, providing a direct service into London Waterloo.

## **Features**

Semi-Detached Three Bedrooms Modern Finish Private Garden Garage Prime Location

Sunbury 01932 781100 dexters.co.uk