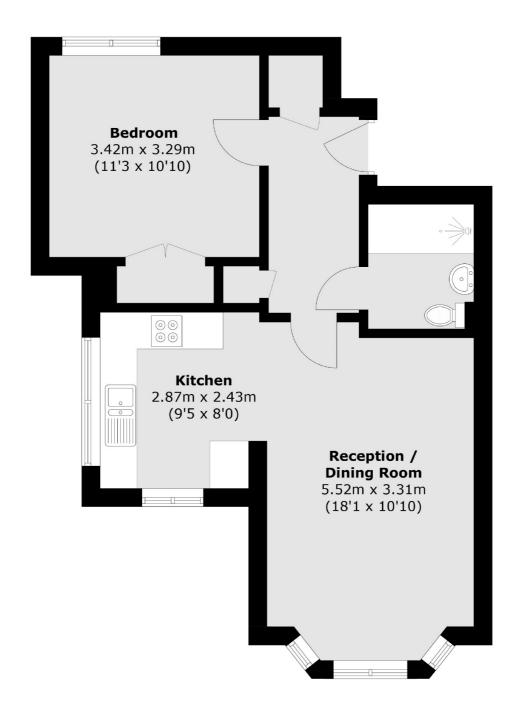

## Heathlands Close, Sunbury-On-Thames, TW16

Total area (approx.): 49.4 sq. m (531.7 sq. ft)

Sunbury

TW16 6AF

01932 781100

Sales

22 Thames Street

Sunbury-On-Thames