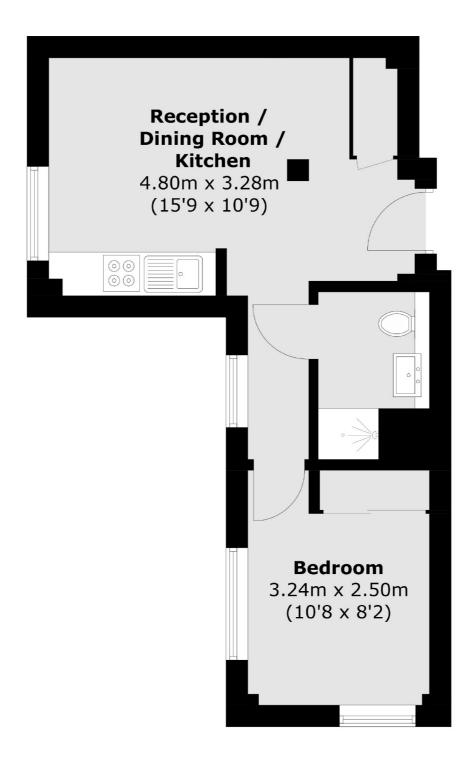

## London Road, Staines-Upon-Thames, TW18

Total area (approx.): 30.4 sq. m (327.2 sq. ft)

Sunbury

TW16 6AF

01932 781100

Sales

22 Thames Street

Sunbury-On-Thames