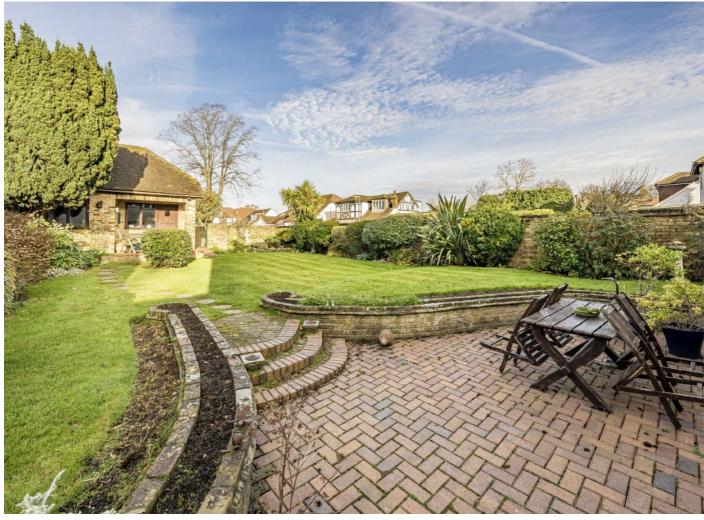

On the first floor there is a bay front master bedroom with built in wardrobes and an en suite bathroom. There are two further bedrooms and a family bathroom.

To the front of the house there is a beautiful front garden, to the rear there is a large garden with a patio area for entertaining, a lawn and mature borders. There is also a detached garage at the bottom off the garden with an off street parking space in front.