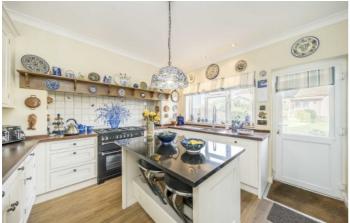

## Lower Hampton Road, TW16

On the ground floor there is a welcoming entrance hallway with a cloakroom, a bay fronted reception, a second reception room which leads on to the garden and a kitchen with a central island.