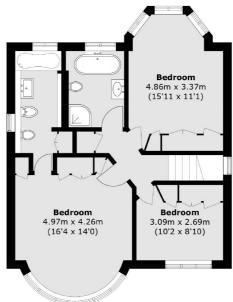

On the first floor there is a bay front master bedroom with built in wardrobes and an en suite bathroom. There are two further bedrooms and a family bathroom.

To the front of the house there is a beautiful front garden, to the rear there is a large garden with a patio area for entertaining, a lawn and mature borders. There is also a detached garage at the bottom off the garden with an off street parking space in front.

### Lower Hampton Road, Sunbury-On-Thames, TW16

**Ground Floor** 

**First Floor** 

Total area (approx.): 122.4 sq. m (1,317.4 sq. ft) Garage: 33.8 sq. m (363.8 sq. ft)

01932 781100