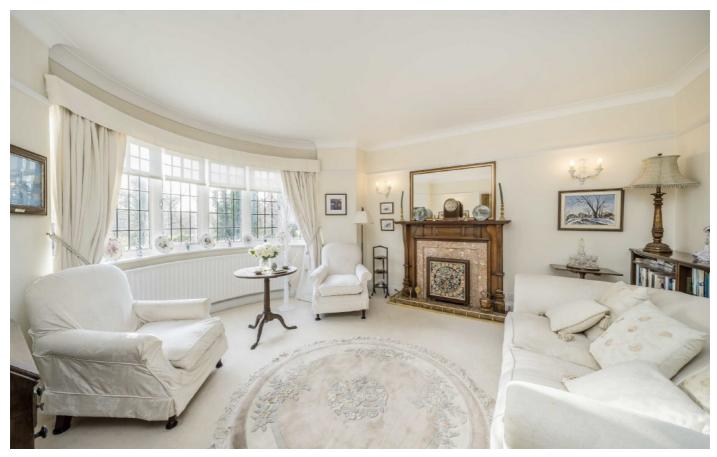

## Lower Hampton Road, TW16

On the ground floor there is a welcoming entrance hallway with a cloakroom, a bay fronted reception, a second reception room which leads on to the garden and a kitchen with a central island.

On the first floor there is a bay front master bedroom with built in wardrobes and an en suite bathroom. There are two further bedrooms and a family bathroom.

To the front of the house there is a beautiful front garden, to the rear there is a large garden with a patio area for entertaining, a lawn and mature borders. There is also a detached garage at the bottom off the garden with an off street parking space in front.