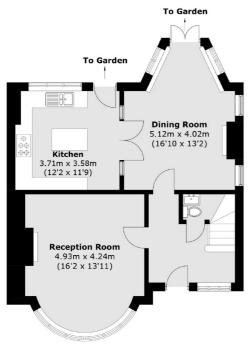

## Lower Hampton Road, TW16

On the ground floor there is a welcoming entrance hallway with a cloakroom, a bay fronted reception, a second reception room which leads on to the garden and a kitchen with a central island.

### Lower Hampton Road, Sunbury-On-Thames, TW16

**Ground Floor** 

**First Floor** 

Total area (approx.): 122.4 sq. m (1,317.4 sq. ft) Garage: 33.8 sq. m (363.8 sq. ft)

01932 781100