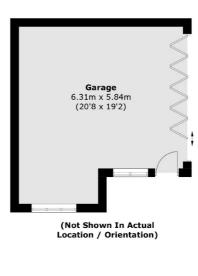

### Lower Hampton Road, Sunbury-On-Thames, TW16

**Ground Floor** 

**First Floor** 

Total area (approx.): 122.4 sq. m (1,317.4 sq. ft) Garage: 33.8 sq. m (363.8 sq. ft)

01932 781100