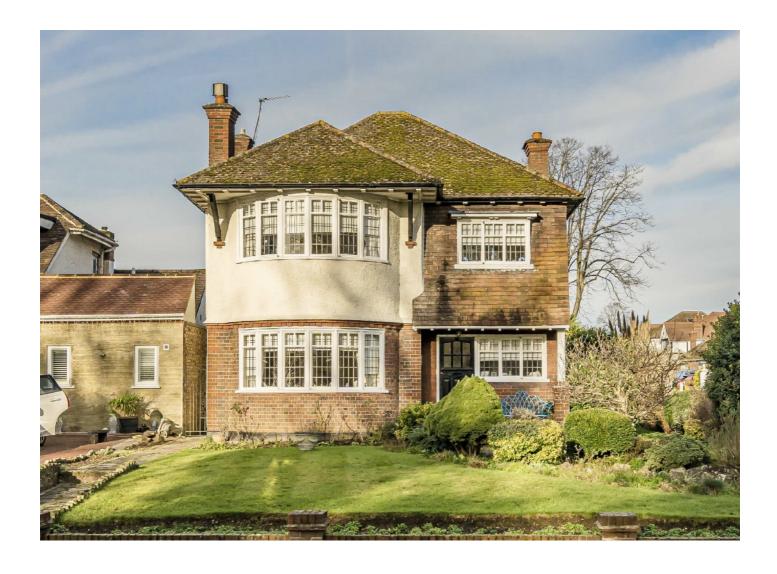

## Lower Hampton Road, TW16 £950,000

A charming three bedroom detached house overlooking Rivermead Island and the River Thames. The property is filled with character and offers potential to extend (STPP), there is also the added bonuses of a detached garage and no forward chain.

Located in the heart of Lower Sunbury, on a corner plot, this location is hard to beat. The River Thames is just across the road and the local village shops, restaurants and riverside pubs are also close by.

#### **Features**

Detached Three Bedrooms Two Bathrooms Two Reception Rooms Potential to Extend (STPP) Garage

Sunbury 01932 781100 dexters.co.uk