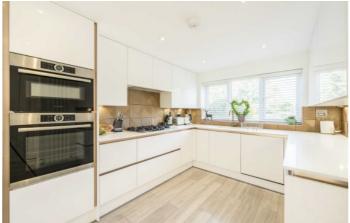

## **Bowater Gardens, TW16**

On the ground floor there is spacious reception room with bi folding doors leading onto the garden, this floor has been completely remodelled to create a large dual aspect open plan kitchen, dining and living space which is flooded with natural light. There is the added bonus of built in storage and a downstairs W.C.