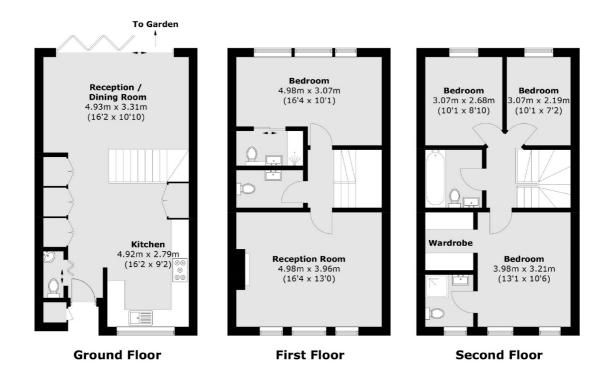

## **Bowater Gardens, TW16**

On the ground floor there is spacious reception room with bi folding doors leading onto the garden, this floor has been completely remodelled to create a large dual aspect open plan kitchen, dining and living space which is flooded with natural light. There is the added bonus of built in storage and a downstairs W.C.

On the first floor there is a generous second reception room with a Juliette balcony, a bedroom with en suite shower room and an additional separate W.C.

The second floor has a family bathroom, three further bedrooms, one of which has an en suite shower room and walk in wardrobe.

### Bowater Gardens, Sunbury-On-Thames, TW16

Total area (approx.): 138.7 sq. m (1,492.9 sq. ft)