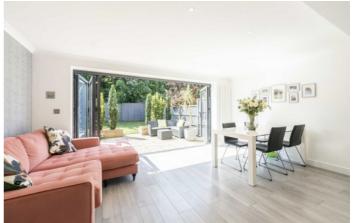

## **Bowater Gardens, TW16**

On the ground floor there is spacious reception room with bi folding doors leading onto the garden, this floor has been completely remodelled to create a large dual aspect open plan kitchen, dining and living space which is flooded with natural light. There is the added bonus of built in storage and a downstairs W.C.