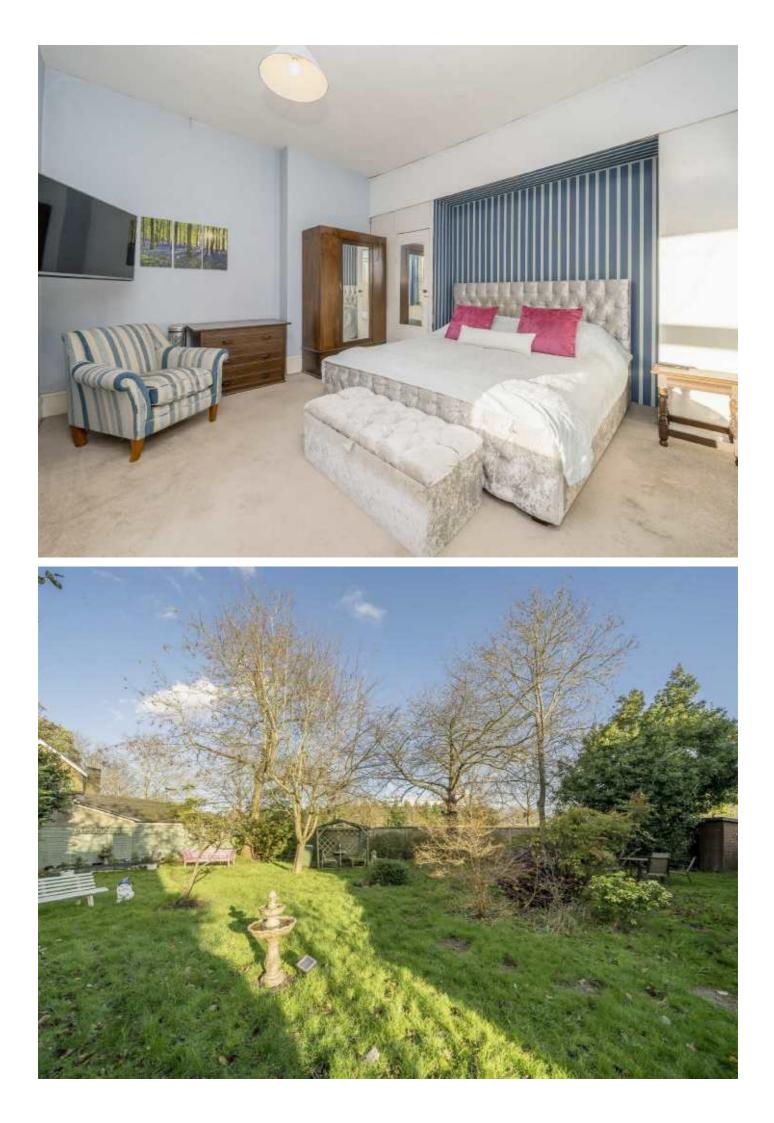

## **Staines Road East, TW16**

On the ground floor there is a welcoming entrance hallway, two bay fronted reception rooms, a dining room, kitchen, utility room and W.C.

On the first floor there is a master bedroom with an en suite jack and jill bathroom. There are four further bedrooms and a family bathroom with a separate W.C. There is a large wrap around garden and off street parking for approximately four cars.