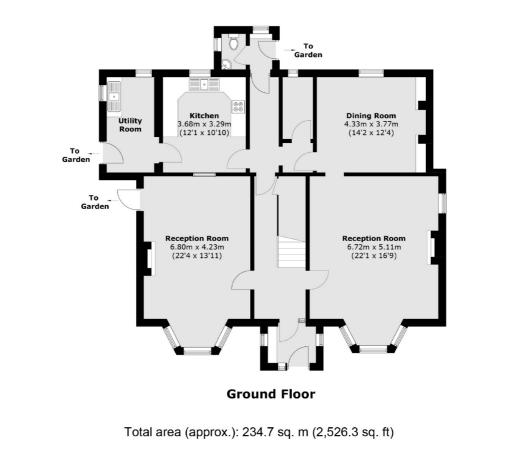

## **Staines Road East, TW16**

On the ground floor there is a welcoming entrance hallway, two bay fronted reception rooms, a dining room, kitchen, utility room and W.C.

On the first floor there is a master bedroom with an en suite jack and jill bathroom. There are four further bedrooms and a family bathroom with a separate W.C. There is a large wrap around garden and off street parking for approximately four cars.