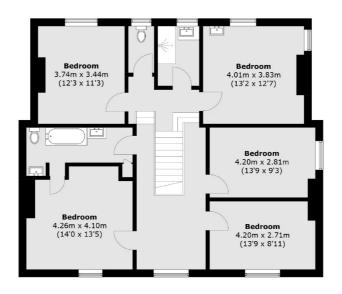

## **Staines Road East, TW16**

On the ground floor there is a welcoming entrance hallway, two bay fronted reception rooms, a dining room, kitchen, utility room and W.C.

On the first floor there is a master bedroom with an en suite jack and jill bathroom. There are four further bedrooms and a family bathroom with a separate W.C. There is a large wrap around garden and off street parking for approximately four cars.

### Staines Road East, Sunbury-On-Thames, TW16

**First Floor** 

Sunbury 22 Thames Street Sunbury-On-Thames TW16 6AF Sales

01932 781100

Energy Rating: F. We aim to make our particulars both accurate and reliable. However they are not guaranteed; nor do they form part of an offer or contract. If you require clarification on any points then please contact us, especially if you're traveling some distance to view. Please note that appliances and heating systems have not been tested and therefore no warranties can be given as to their good working order.