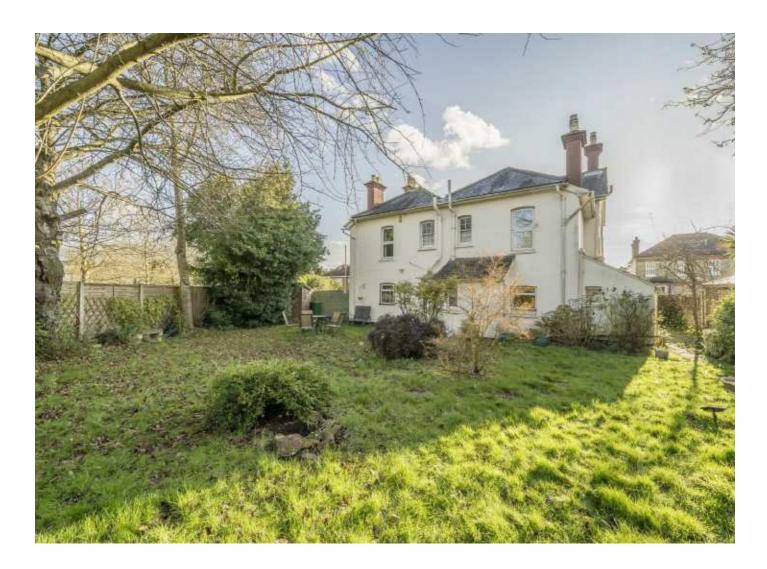

## Staines Road East, TW16 £825,000

An imposing five bedroom detached family home on a large plot with a wrap around garden. This unique property offers over 2,500 sq.ft of flexible accommodation spread over two floors and is being sold with the added bonus of no forward chain.

The house is located on the corner of the Staines Road East and Park Road, everything Lower Sunbury has to offer is easily accessible including both Sunbury and Kempton Park Stations which provide a direct service into London Waterloo.

## **Staines Road East, TW16**

On the ground floor there is a welcoming entrance hallway, two bay fronted reception rooms, a dining room, kitchen, utility room and W.C.

On the first floor there is a master bedroom with an en suite jack and jill bathroom. There are four further bedrooms and a family bathroom with a separate W.C. There is a large wrap around garden and off street parking for approximately four cars.

This incredible property is filled with character and has further potential to be extended subject to planning permission. Call us straight away to arrange a viewing to avoid missing out.