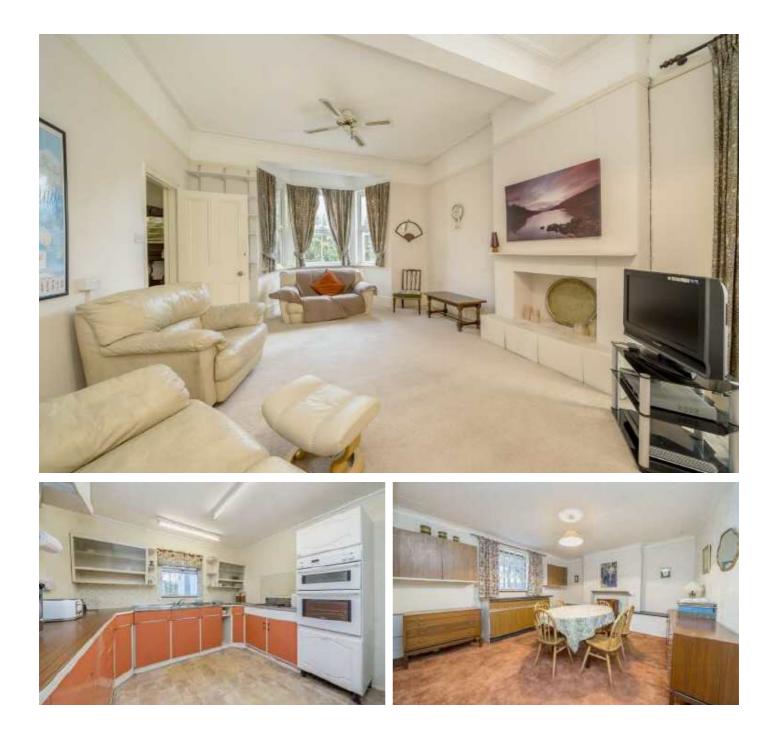

## **Staines Road East, TW16**

On the ground floor there is a welcoming entrance hallway, two bay fronted reception rooms, a dining room, kitchen, utility room and W.C.

On the first floor there is a master bedroom with an en suite jack and jill bathroom. There are four further bedrooms and a family bathroom with a separate W.C. There is a large wrap around garden and off street parking for approximately four cars.