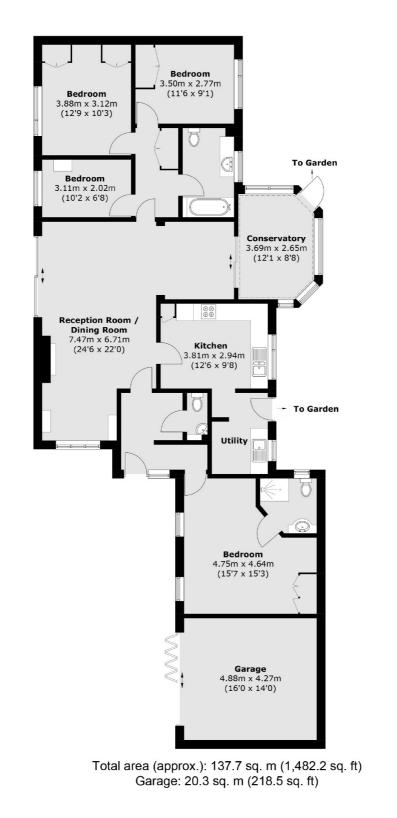

### Green Street, TW16

There is a large entrance hallway, a spacious L-shaped reception room with a dining area and access out on to the garden, a kitchen breakfast room, a conservatory and a utility room.

The main bedroom has built in wardrobes and an en suite shower room, additionally there are three further bedrooms and a family bathroom.

To the front of the house there is ample parking and access to the garage. The main garden has been beautifully landscaped and is South facing.