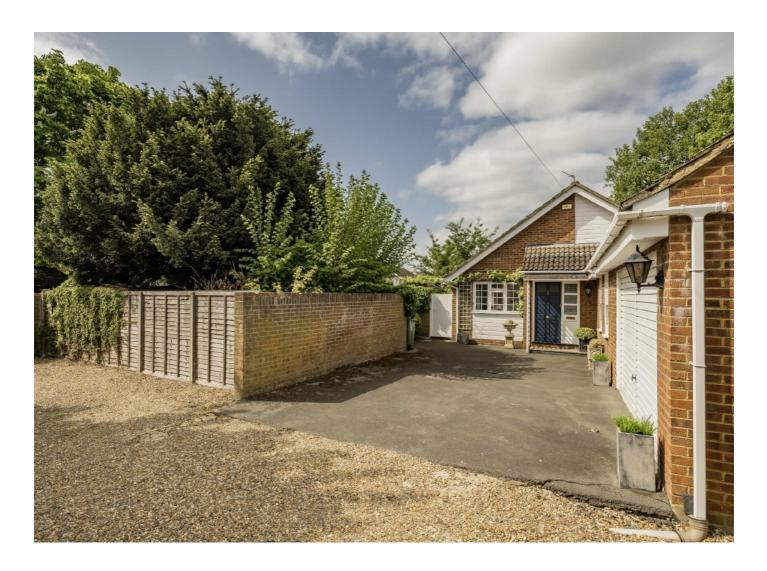

## Green Street, TW16 £850,000

A four bedroom detached bungalow tucked away off Green Street at the end of a private driveway with a charming garden, off-street parking and a garage. This unique property is being sold chain free and would be perfect for someone looking to downsize and wanting one level living.

Hidden away off Green Street, the property is in a wonderful location. The River Thames is at one end of the road and Sunbury Station which provides a direct service into London Waterloo is at the other.