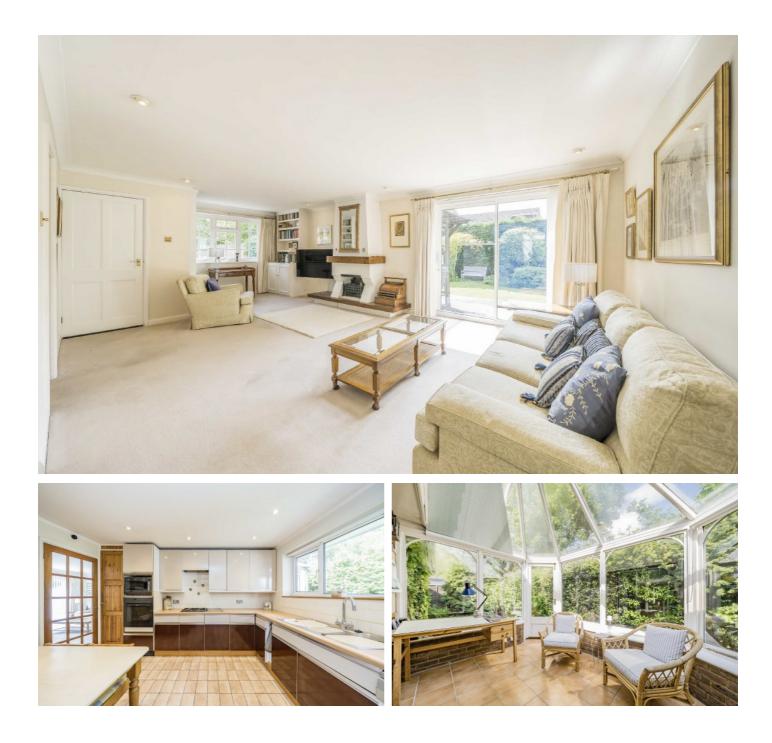

### Green Street, TW16

There is a large entrance hallway, a spacious L-shaped reception room with a dining area and access out on to the garden, a kitchen breakfast room, a conservatory and a utility room.