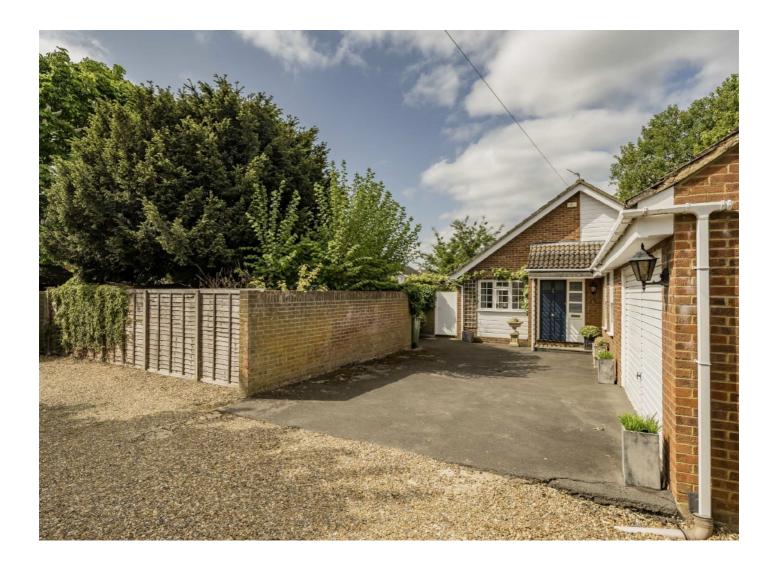

### Green Street, TW16 £875,000

A four bedroom detached bungalow tucked away off Green Street at the end of a private driveway with a charming garden, off-street parking and a garage. This unique property is being sold chain free and would be perfect for someone looking to downsize and wanting one level living.

Hidden away off Green Street, the property is in a wonderful location. The River Thames is at one end of the road and Sunbury Station which provides a direct service into London Waterloo is at the other.