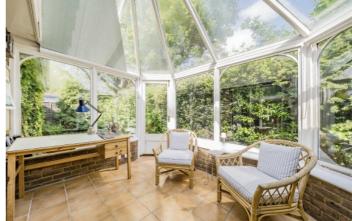

## **Green Street, TW16**

There is a large entrance hallway, a spacious L-shaped reception room with a dining area and access out on to the garden, a kitchen breakfast room, a conservatory and a utility room.