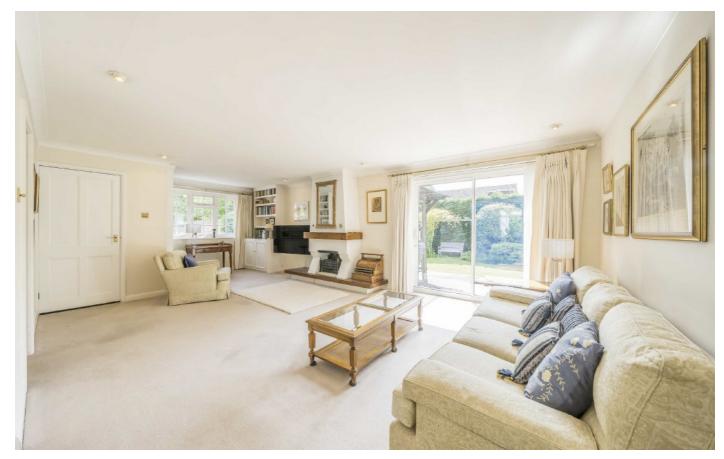

## **Green Street, TW16**

There is a large entrance hallway, a spacious L-shaped reception room with a dining area and access out on to the garden, a kitchen breakfast room, a conservatory and a utility room.