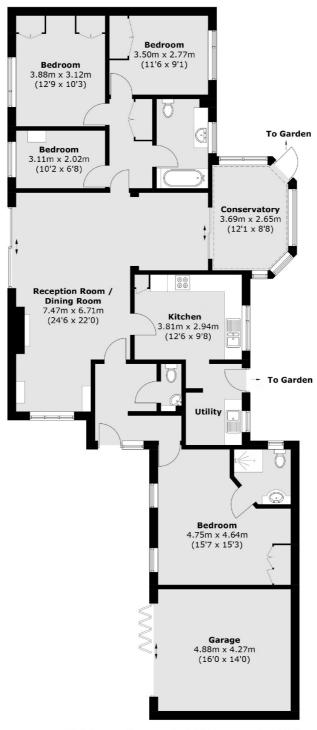

## **Green Street, TW16**

There is a large entrance hallway, a spacious L-shaped reception room with a dining area and access out on to the garden, a kitchen breakfast room, a conservatory and a utility room.

### Green Street, Sunbury-On-Thames, TW16

Total area (approx.): 137.7 sq. m (1,482.2 sq. ft) Garage: 20.3 sq. m (218.5 sq. ft)

01932 781100

Sunbury