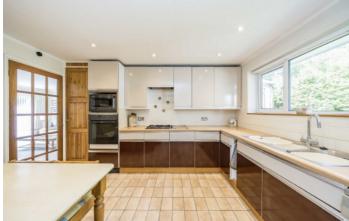

## **Green Street, TW16**

There is a large entrance hallway, a spacious L-shaped reception room with a dining area and access out on to the garden, a kitchen breakfast room, a conservatory and a utility room.