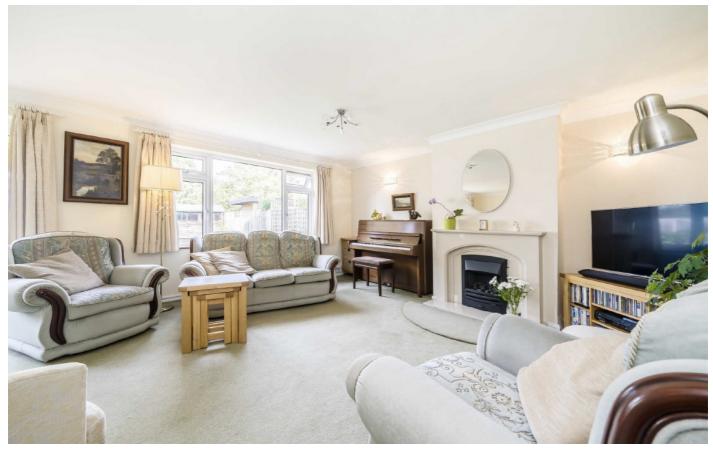

### Sunmead Road, TW16

On the ground floor there is a welcoming entrance hallway, a front reception room which has been converted into a fifth bedroom with an en-suite shower room, a kitchen breakfast room and a generous reception room with leads out on to the rear garden.