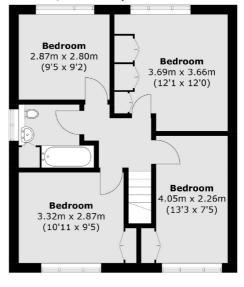

On the first floor there are four good sized bedrooms and a family bathroom. To the front of the house there is off street parking for two cars and an electric vehicle charging point. To the rear there is a charming garden with a patio area, lawn and access to the garage. The property also has the added bonus of solar panels.

### Sunmead Road, Sunbury-On-Thames, TW16

(Not Shown In Actual Location / Orientation)

**First Floor** 

Total area (approx.): 113.7 sq. m (1,223.8 sq. ft) Garage: 13.7 sq. m (147.5 sq. ft)

01932 781100