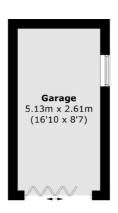

On the first floor there are four good sized bedrooms and a family bathroom. To the front of the house there is off street parking for two cars and an electric vehicle charging point. To the rear there is a charming garden with a patio area, lawn and access to the garage. The property also has the added bonus of solar panels.

### Sunmead Road, Sunbury-On-Thames, TW16

(Not Shown In Actual Location / Orientation)

**First Floor** 

Total area (approx.): 113.7 sq. m (1,223.8 sq. ft) Garage: 13.7 sq. m (147.5 sq. ft)

01932 781100