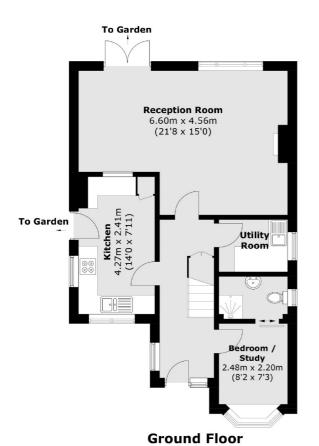

### Sunmead Road, TW16

On the ground floor there is a welcoming entrance hallway, a front reception room which has been converted into a fifth bedroom with an en-suite shower room, a kitchen breakfast room and a generous reception room with leads out on to the rear garden.

### Sunmead Road, Sunbury-On-Thames, TW16

(Not Shown In Actual Location / Orientation)

**First Floor** 

Total area (approx.): 113.7 sq. m (1,223.8 sq. ft) Garage: 13.7 sq. m (147.5 sq. ft)

01932 781100