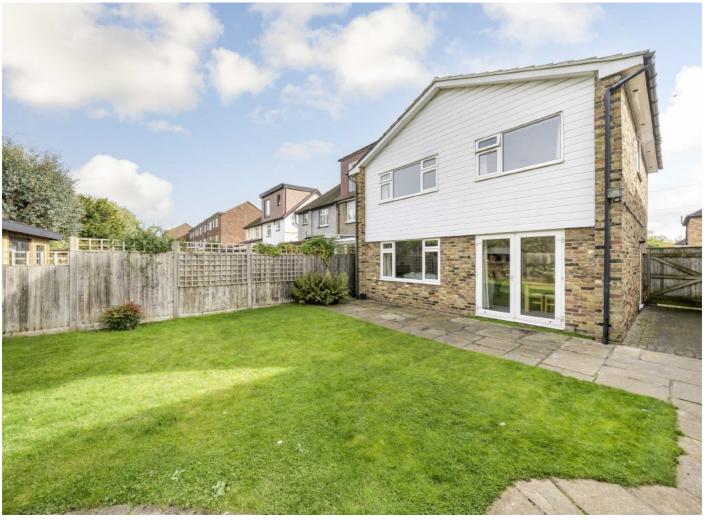

On the first floor there are four good sized bedrooms and a family bathroom. To the front of the house there is off street parking for two cars and an electric vehicle charging point. To the rear there is a charming garden with a patio area, lawn and access to the garage. The property also has the added bonus of solar panels.