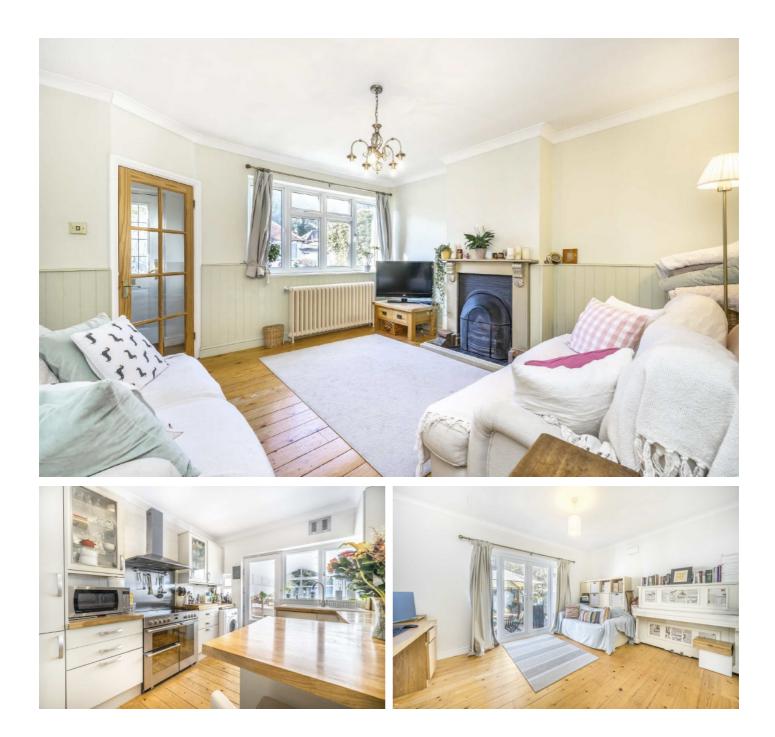

## Willow Way, TW16

On the ground floor there is a front reception room with a working feature fireplace, a kitchen which leads on to a second reception room which overlooks the garden, a family bathroom and two generous double bedrooms.