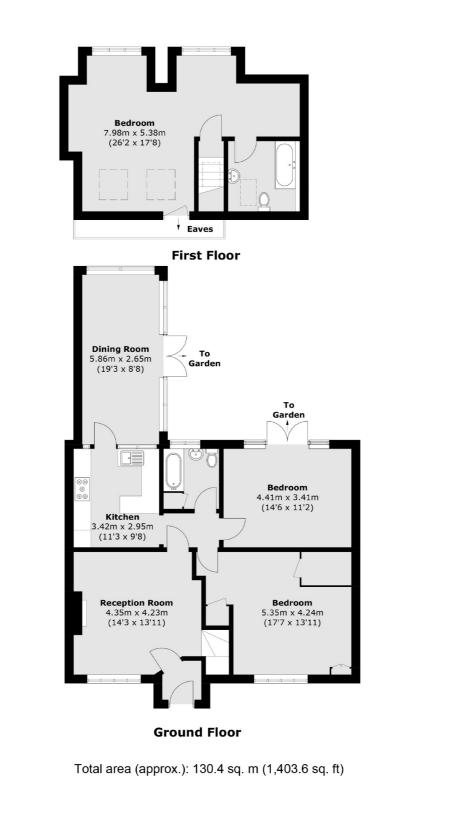

## Willow Way, TW16

On the ground floor there is a front reception room with a working feature fireplace, a kitchen which leads on to a second reception room which overlooks the garden, a family bathroom and two generous double bedrooms.

On the first floor there is a spacious master bedroom with a dressing area and an en suite bathroom. To the rear of the property there is an amazing landscaped rear garden. To the front there is an off street parking space.