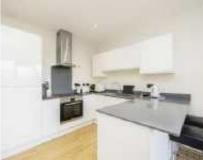

## Staines Road West, TW16 £190,000

A modern, first floor, one bedroom apartment that offers a light and spacious open plan living space combining both a reception area and fully fitted kitchen with integrated appliances. The property is being sold with the added bonuses of a modern bathroom, no forward chain and an allocated parking space.