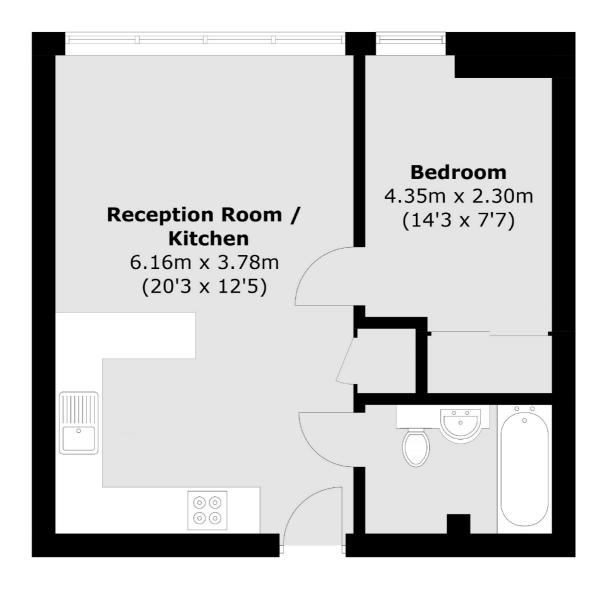

## Staines Road West, TW16 £190,000

A modern, first floor, one bedroom apartment that offers a light and spacious open plan living space combining both a reception area and fully fitted kitchen with integrated appliances. The property is being sold with the added bonuses of a modern bathroom, no forward chain and an allocated parking space.

## Staines Road West, Sunbury-On-Thames, TW16

Total area (approx.): 39.4 sq. m (424.1 sq. ft)

Sunbury

TW16 6AF

01932 781100

Sales

22 Thames Street

Sunbury-On-Thames