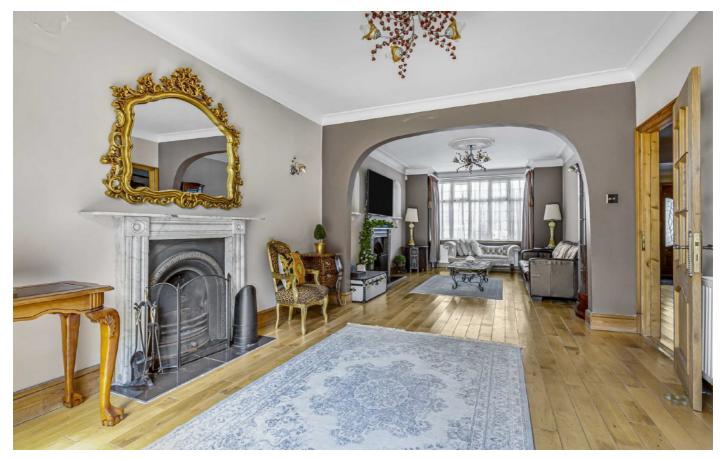

## The Avenue, TW16

On the ground floor there is a welcoming entrance hallway, a front reception room, a generous rear reception room which leads out to the garden and a kitchen and dining room with the added benefit of a utility room. In addition, there is also a downstairs cloakroom