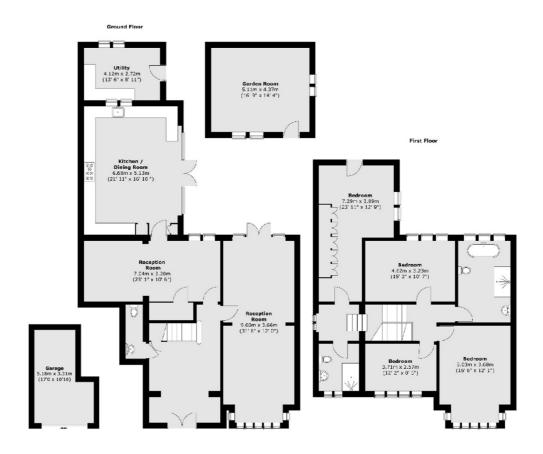

## The Avenue, TW16

On the ground floor there is a welcoming entrance hallway, a front reception room, a generous rear reception room which leads out to the garden and a kitchen and dining room with the added benefit of a utility room. In addition, there is also a downstairs cloakroom

On the first floor there are four large bedrooms and two bathrooms. To the front of the house there is off street parking for at least four cars and access to the garage. To the rear of the house there is a large South West facing garden with a patio area and an expansive lawn.

## The Avenue, Sunbury-On-Thames, TW16

Total area (approx.): 217.8 sq. m (2344 sq. ft)
Total utility area (approx.): 11 sq. m (118 sq. ft)
Total garden room area (approx.): 22.5 sq. m (242 sq. ft)
Garage area (approx.): 14.1 sq. m (151.7 sq. ft)