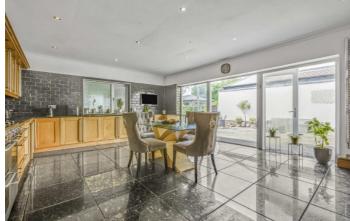

## The Avenue, TW16

On the ground floor there is a welcoming entrance hallway, a front reception room, a generous rear reception room which leads out to the garden and a kitchen and dining room with the added benefit of a utility room. In addition, there is also a downstairs cloakroom