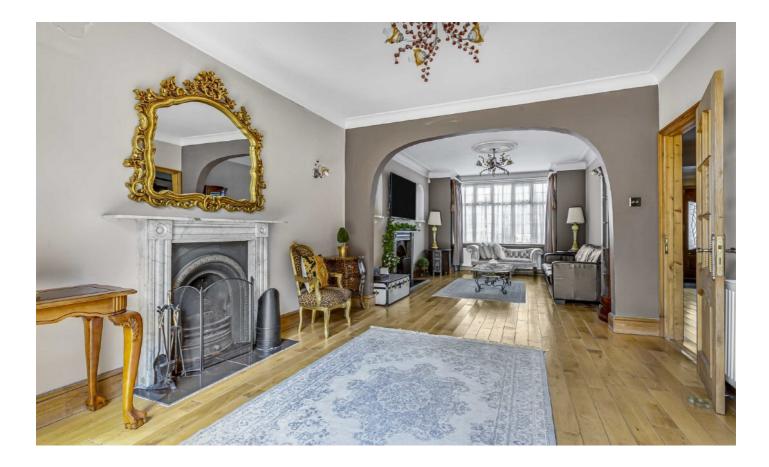

On the ground floor there is a welcoming entrance hallway, a front reception room, a generous rear reception room which leads out to the garden and a kitchen and dining room with the added benefit of a utility room. In addition, there is also a downstairs cloakroom