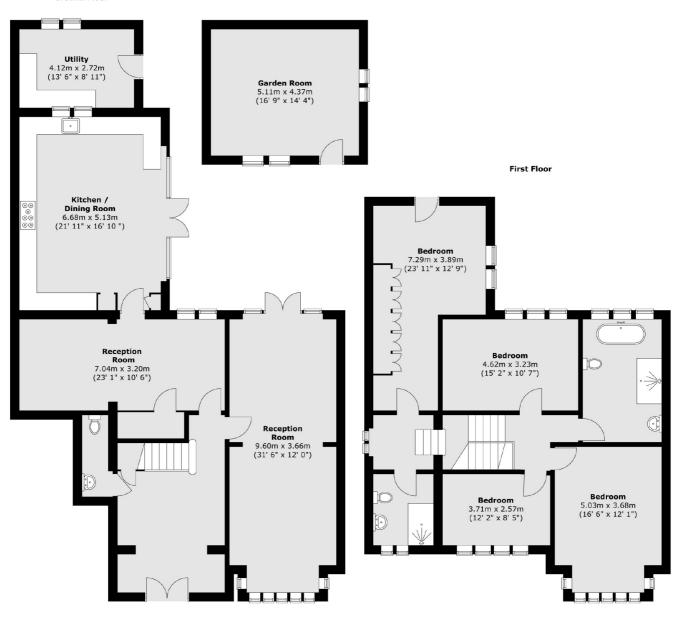

On the ground floor there is a welcoming entrance hallway, a front reception room, a generous rear reception room which leads out to the garden and a kitchen and dining room with the added benefit of a utility room. In addition, there is also a downstairs cloakroom

On the first floor there are four large bedrooms and two bathrooms. To the front of the house there is off street parking for at least four cars and access to the garage. To the rear of the house there is a large South West facing garden with a patio area and an expansive lawn.

## The Avenue, Sunbury-On-Thames, TW16

Ground Floor

Total area (approx.) : 217.8 sq. m (2344 sq. ft) Total utility area (approx.) : 11 sq. m (118 sq. ft) Total garden room area (approx.) : 22.5 sq. m (242 sq. ft)