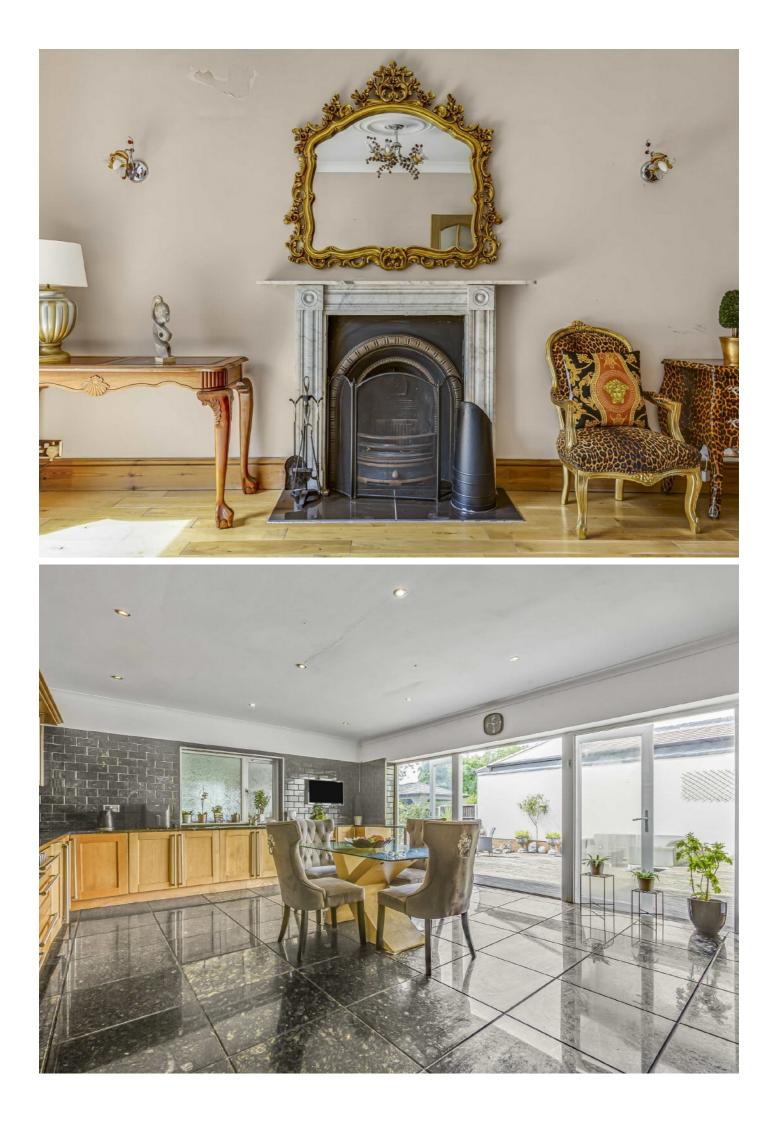

On the ground floor there is a welcoming entrance hallway, a front reception room, a generous rear reception room which leads out to the garden and a kitchen and dining room with the added benefit of a utility room. In addition, there is also a downstairs cloakroom