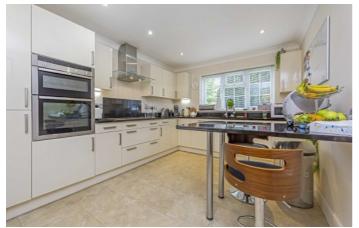

# Kenton Avenue, TW16

The ground floor offers a flexible layout, with a kitchen breakfast room, a study, a dining room and a reception room with double doors that open out onto the rear garden.

On the first floor there is a master bedroom with an en suite shower room, three additional bedrooms and family bathroom. To the rear of the property is a good size garden with a patio area and lawn. The garden backs onto fields with horses.

#### **Ground Floor Reception Room**4.76m × 3.58m (15'8" × 11'9") **First Floor Dining** Room 3.44m x 2.47m (11'4" x 8'1") **Bedroom** 2.93m x 3.38m (9'7" x 11'1") **Bedroom** 3.18m x 2.67m (10'5" x 8'9") **Study** 2.41m × 2.22m (7'11" × 7'3") S S **Garage** 5.39m x 2.52m (17'8" x 8'3") S **Bedroom** 3.08m x 2.67m (10'1" x 8'9") **Kitchen** 4.12m × 3.03m (13'6" × 9'11") **Bedroom** 4.09m x 4.42m (13'5" x 14'6")