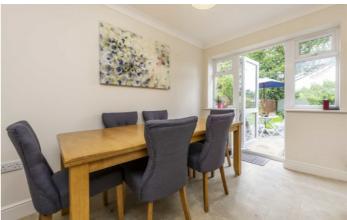

# Kenton Avenue, TW16

The ground floor offers a flexible layout, with a kitchen breakfast room, a study, a dining room and a reception room with double doors that open out onto the rear garden.

On the first floor there is a master bedroom with an en suite shower room, three additional bedrooms and family bathroom. To the rear of the property is a good size garden with a patio area and lawn. The garden backs onto fields with horses.

#### **Ground Floor Reception Room**4.76m × 3.58m (15'8" × 11'9") **First Floor Dining** Room 3.44m x 2.47m (11'4" x 8'1") **Bedroom** 2.93m x 3.38m (9'7" x 11'1") **Bedroom** 3.18m x 2.67m (10'5" x 8'9") **Study** 2.41m × 2.22m (7'11" × 7'3") S S **Garage** 5.39m x 2.52m (17'8" x 8'3") S **Bedroom** 3.08m x 2.67m (10'1" x 8'9") **Kitchen** 4.12m × 3.03m (13'6" × 9'11") **Bedroom** 4.09m x 4.42m (13'5" x 14'6")