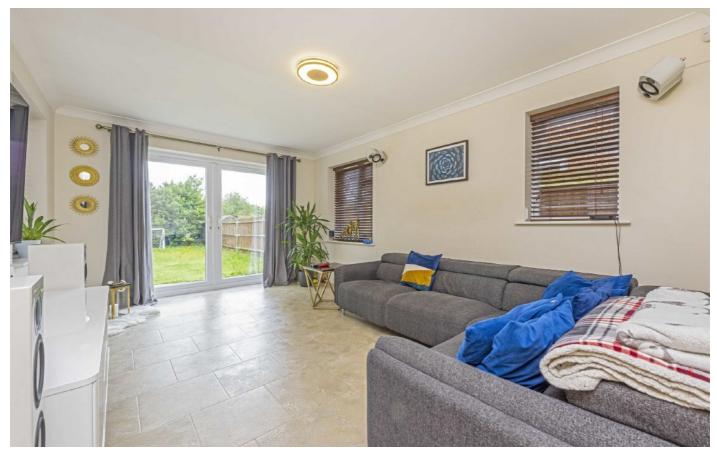

# Kenton Avenue, TW16

The ground floor offers a flexible layout, with a kitchen breakfast room, a study, a dining room and a reception room with double doors that open out onto the rear garden.

On the first floor there is a master bedroom with an en suite shower room, three additional bedrooms and family bathroom. To the rear of the property is a good size garden with a patio area and lawn. The garden backs onto fields with horses.

#### **Ground Floor Reception Room**4.76m × 3.58m (15'8" × 11'9") **First Floor Dining** Room 3.44m x 2.47m (11'4" x 8'1") **Bedroom** 2.93m x 3.38m (9'7" x 11'1") **Bedroom** 3.18m x 2.67m (10'5" x 8'9") **Study** 2.41m × 2.22m (7'11" × 7'3") S S **Garage** 5.39m x 2.52m (17'8" x 8'3") S **Bedroom** 3.08m x 2.67m (10'1" x 8'9") **Kitchen** 4.12m × 3.03m (13'6" × 9'11") **Bedroom** 4.09m x 4.42m (13'5" x 14'6")