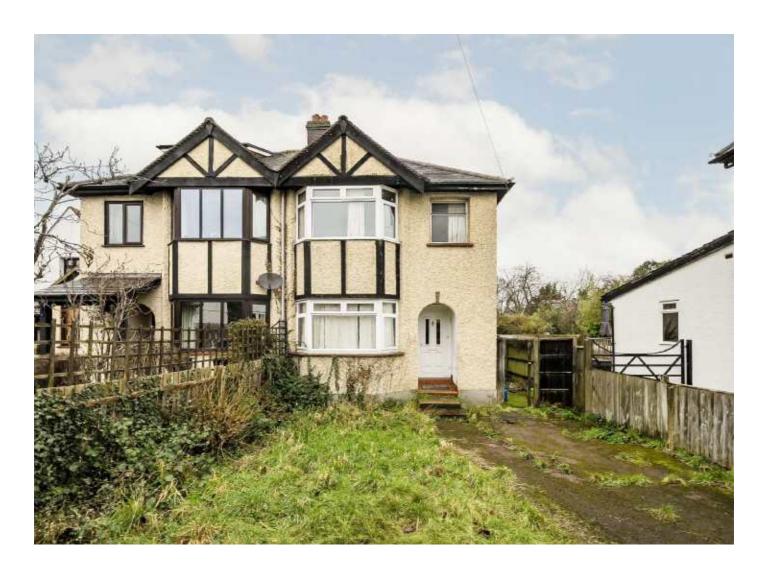

## **Manor Lane, TW16** £495,000

A three bedroom semi detached house with off street parking and a large rear garden. The property is being sold with no forward chain and is perfect for any buyer looking for a project that they can put their own stamp on to.

Positioned on Manor Lane between French Street and The Avenue, the location is hard to beat. Everything Lower Sunbury has to offer is close by including Sunbury Park, Sunabury Station and the River Thames.

## Features

Semi Detached Three Bedrooms Extended Ground Floor Off Street Parking Large Garden No Forward Chain