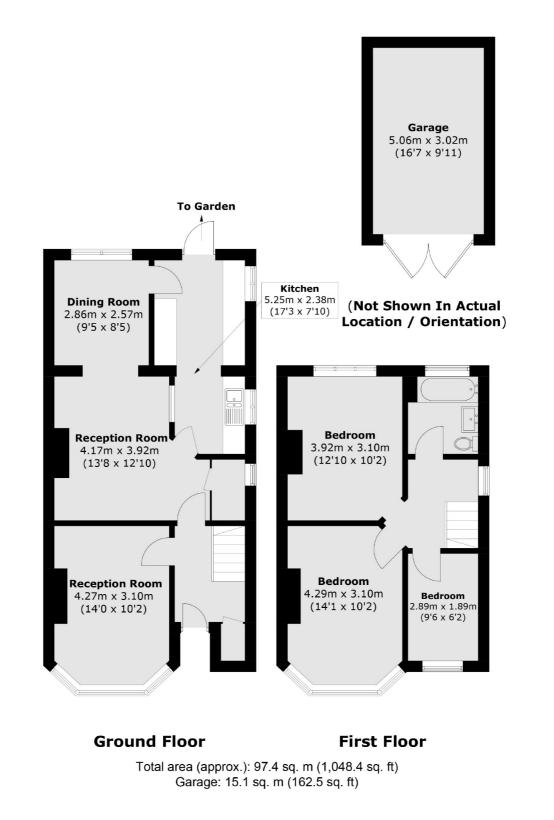

## **Manor Lane, TW16** £495,000

A three bedroom semi detached house with off street parking and a large rear garden. The property is being sold with no forward chain and is perfect for any buyer looking for a project that they can put their own stamp on to.

## Features

Semi Detached Three Bedrooms Extended Ground Floor Off Street Parking Large Garden No Forward Chain