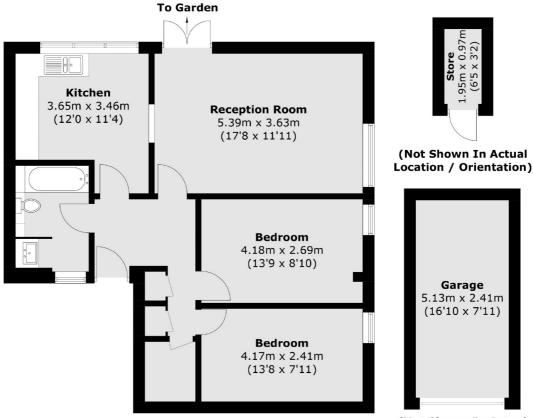

## Peregrine Road, Sunbury-On-Thames, TW16

(Not Shown In Actual Location / Orientation)

Total area (approx.): 70.2 sq. m (755.6 sq. ft) Garage / Store area (approx.): 14.4 sq. m (155.0 sq. ft)

Sunbury 22 Thames Street Sunbury-On-Thames TW16 6AF Sales