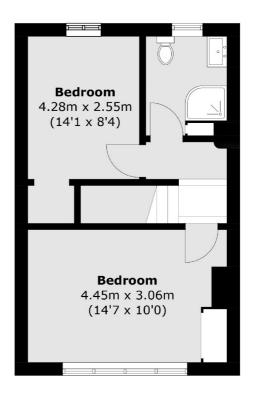

## **Dexters**









## Burgoyne Road, TW16 £499,950

A charming 1930's semi-detached two bedroom house with a spacious driveway and huge potential for expansion (STPP) offering flexible living accommodation that can be used in the number of ways.

Burgoyne Road a residential road located leading to Sunbury Cross, Sunbury Station is close by and provides a direct service into London Waterloo. Motorists also have easy access to the M3, M25 and A316.

## **Features**

1930's Semi-Detached Two Double Bedrooms Spacious Driveway Large Private Garden Potential to Extend (STPP) Chain Free

Sunbury 01932 781100 dexters.co.uk

## Burgoyne Road, Sunbury-On-Thames, TW16





**Ground Floor** 

Sunbury

TW16 6AF

01932 781100

Sales

22 Thames Street

Sunbury-On-Thames

**First Floor** 

Total area (approx.): 81.5 sq. m (877.1 sq. ft)