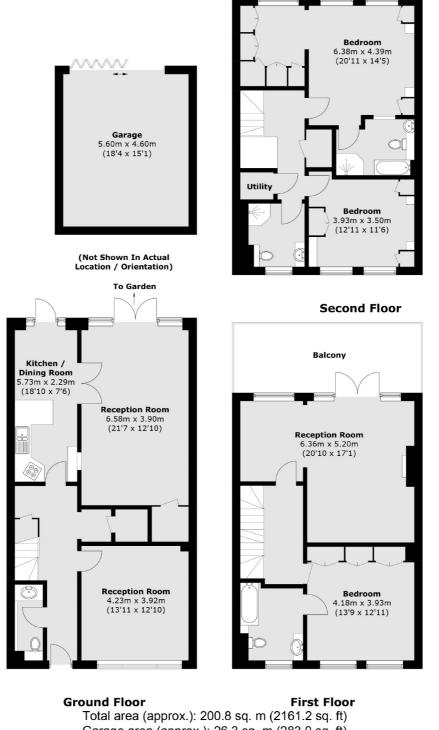

### Lower Hampton Road, TW16

The ground floor welcomes you with a spacious entrance hallway, a convenient cloakroom, a cosy front reception room, and a generously sized rear reception room that seamlessly opens onto the private garden with perfect indoor-outdoor living.

Ascending to the first floor, you'll discover a large, elegant reception room with a balcony, offering breathtaking views of the River Thames. This floor also hosts a comfortable double bedroom with luxurious en suite bathroom.

The second and top floor is dedicated to the restful living featuring a master bedroom complete with an en suite shower room, two additional well-appointed bedrooms, and a stylish family bathroom.

At the front of the property, a double garage provides ample storage, while the rear garden, mostly laid to lawn, includes steps leading onto a private mooring, ideal for river enthusiasts.

### Lower Hampton Road, Sunbury-On-Thames, TW16

Garage area (approx.): 26.3 sq. m (283.0 sq. ft) Balcony area (approx.): 17.4 sq. m (187.2 sq. ft)

Sunbury 22 Thames Street Sunbury-On-Thames TW16 6AF Sales