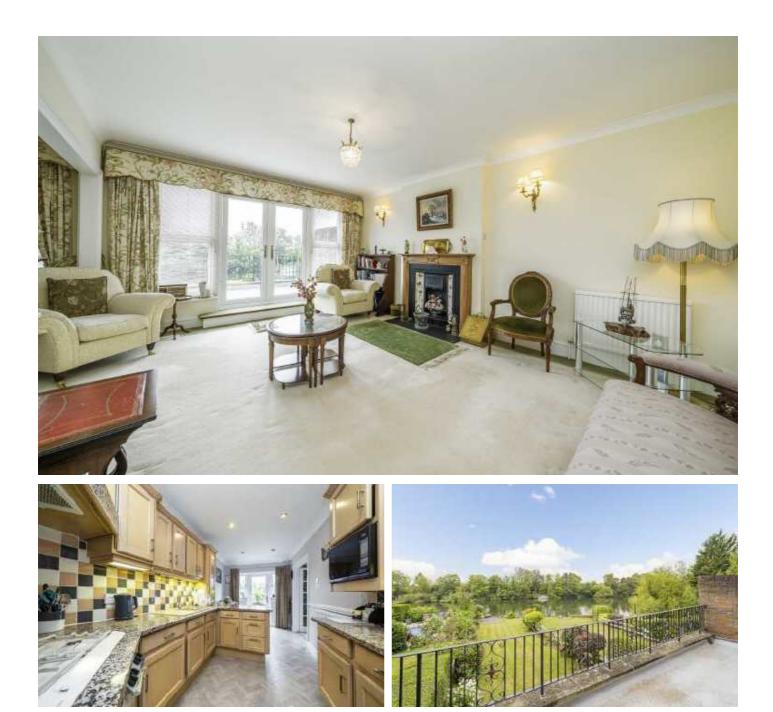

### Lower Hampton Road, TW16

The ground floor welcomes you with a spacious entrance hallway, a convenient cloakroom, a cosy front reception room, and a generously sized rear reception room that seamlessly opens onto the private garden with perfect indoor-outdoor living.

Ascending to the first floor, you'll discover a large, elegant reception room with a balcony, offering breathtaking views of the River Thames. This floor also hosts a comfortable double bedroom with luxurious en suite bathroom.