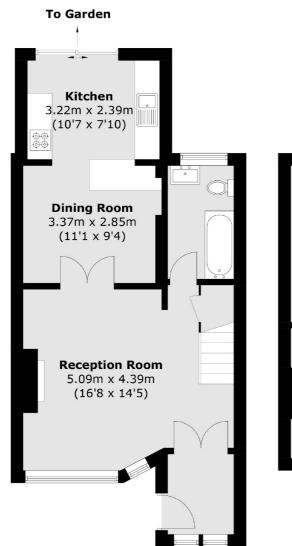

## Evelyn Crescent, TW16 £435,000

An extended mid terrace three bedroom house with off street parking and a large rear garden. This family home is being sold with the added bonus of no onward chain.

Evelyn Crescent is located off Nursery Road and close to local schools. Both Upper Halliford and Sunbury stations, which provide a direct service to London Waterloo are both under half a mile away.

## **Features**

Mid Terrace Three Bedrooms Extended Ground Floor Large Garden Off Street Parking No Onward Chain

Sunbury 01932 781100 dexters.co.uk

## Evelyn Crescent, Sunbury-On-Thames, TW16

**Ground Floor** 

Sunbury

TW16 6AF

01932 781100

Sales

22 Thames Street

Sunbury-On-Thames