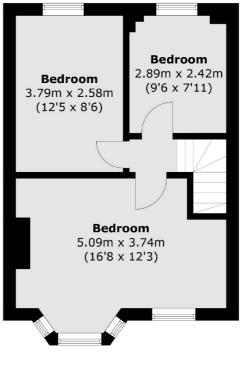

## Evelyn Crescent, TW16 £435,000

An extended mid terrace three bedroom house with off street parking and a large rear garden. This family home is being sold with the added bonus of no onward chain.

Evelyn Crescent is located off Nursery Road and close to local schools. Both Upper Halliford and Sunbury stations, which provide a direct service to London Waterloo are both under half a mile away.

## **Features**

Mid Terrace Three Bedrooms Extended Ground Floor Large Garden Off Street Parking No Onward Chain

Sunbury 01932 781100 dexters.co.uk

**First Floor** 

Total area (approx.): 85.6 sq. m (921.3 sq. ft)