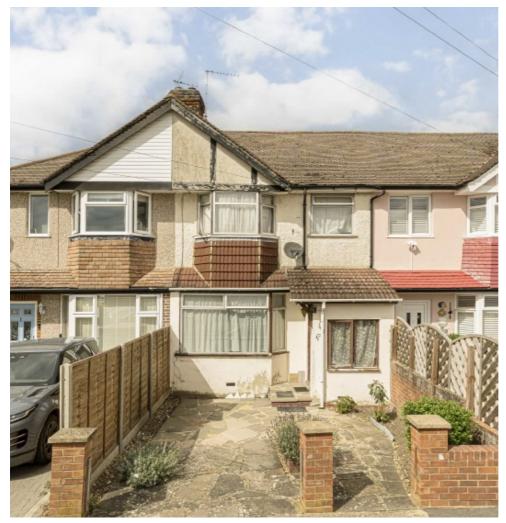

## Evelyn Crescent, TW16 £435,000

An extended mid terrace three bedroom house with off street parking and a large rear garden. This family home is being sold with the added bonus of no onward chain.

Evelyn Crescent is located off Nursery Road and close to local schools. Both Upper Halliford and Sunbury stations, which provide a direct service to London Waterloo are both under half a mile away.

## **Features**

Mid Terrace Three Bedrooms Extended Ground Floor Large Garden Off Street Parking No Onward Chain

Sunbury 01932 781100 dexters.co.uk