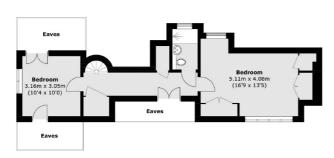

## Parke Road, Sunbury-On-Thames, TW16

First Floor

**Ground Floor** 

Sunbury

Sales

TW16 6AF

01932 781100

22 Thames Street

Sunbury-On-Thames

Total area (approx.): 211.5 sq. m (2,276.6 sq. ft) (Excluding Eaves) Garage / Pool Store Room: 42.6 sq. m (458.5 sq. ft)