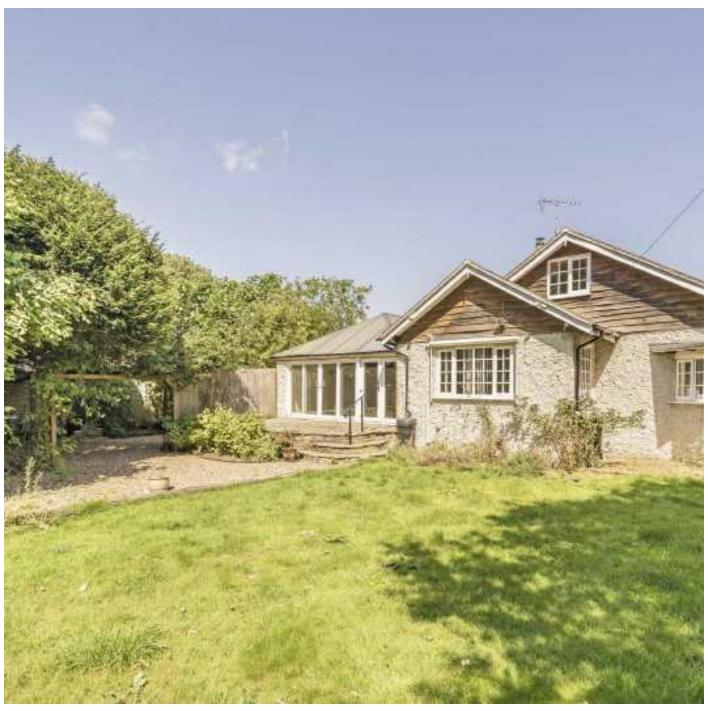

## Parke Road, TW16 £850,000

A four bedroom detached home perfectly placed in a picturesque private location complete with an abundance of storage, a well presented, attractive garden, double garage and has the potential to extend (STTP).

Parke Road is a private riverside road located off Fordbridge Road within easy access of the River Thames, the local shops, Sunbury Park and the riverside pubs.

On the first floor there are a further two double bedrooms and a bathroom as well as plenty of storage. This property further benefits from an attractive large garden with close access to the River Thames.