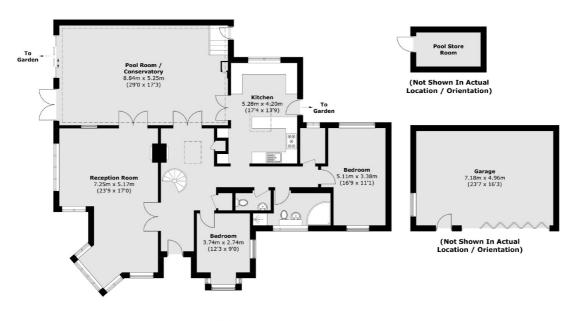

## Parke Road, Sunbury-On-Thames, TW16

First Floor

**Ground Floor** 

Sunbury

Sales

TW16 6AF

01932 781100

22 Thames Street

Sunbury-On-Thames

Total area (approx.): 211.5 sq. m (2,276.6 sq. ft) (Excluding Eaves) Garage / Pool Store Room: 42.6 sq. m (458.5 sq. ft)