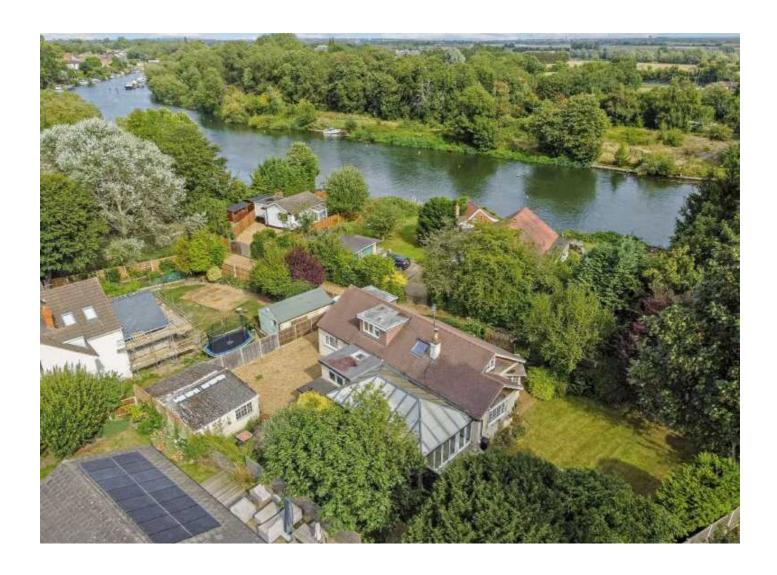

## Parke Road, TW16 £850,000

A four bedroom detached home perfectly placed in a picturesque private location complete with an abundance of storage, a well presented, attractive garden, double garage and has the potential to extend (STTP).

Parke Road is a private riverside road located off Fordbridge Road within easy access of the River Thames, the local shops, Sunbury Park and the riverside pubs.

Sunbury-On-Thames

Total area (approx.): 211.5 sq. m (2,276.6 sq. ft) (Excluding Eaves) Garage / Pool Store Room: 42.6 sq. m (458.5 sq. ft)