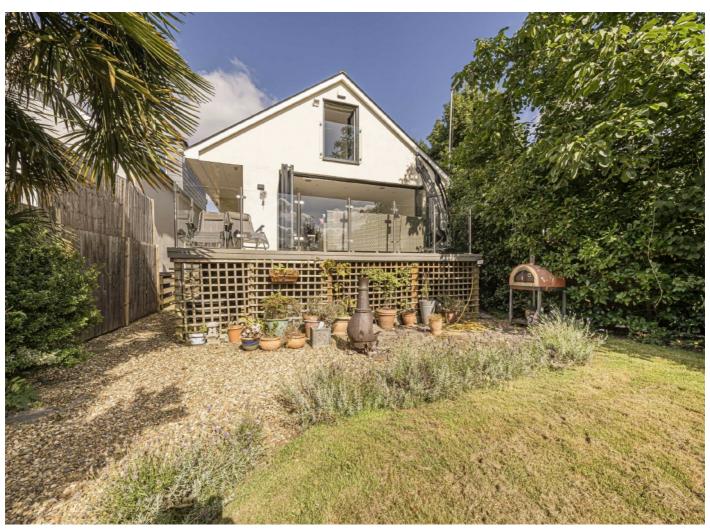

## Fordbridge Road, TW16

As you enter this impressive family home, you will notice the finish and architectural design that sets this property apart from the rest. On the ground floor there is a large reception room which leads onto two double bedrooms.

Furthermore you are then led onto an stunning kitchen diner that is just perfect for entertaining your friends and family. Directly from the kitchen there are bi-folding doors and an expansive roof terrace looking out onto a large private landscaped garden, big enough for your dog to roam free or for you to enjoy those summer barbeques in!

On the second floor there are three further bedrooms, a family bathroom and a superb master bedroom boasting an en suite and dressing room, not to mention a balcony overlooking the Sunbury Weir. Early viewings are recommended to avoid disappointment!