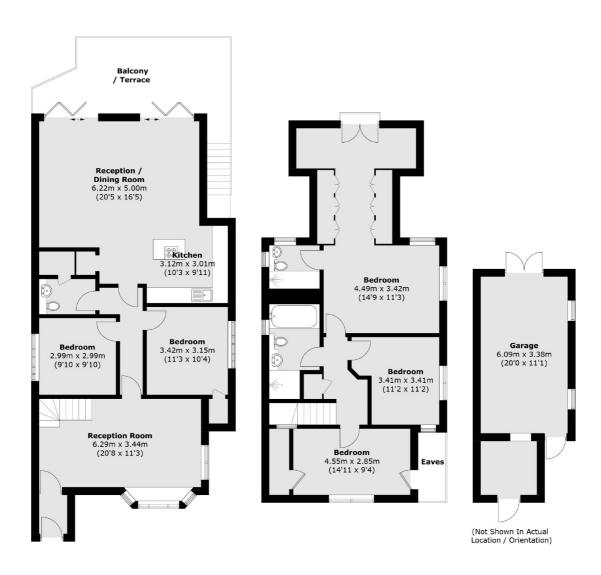

## Fordbridge Road, Sunbury-On-Thames, TW16

**Ground Floor** 

Sunbury

TW16 6AF

01932 781100

Sales

22 Thames Street

Sunbury-On-Thames

**First Floor** 

Total area (approx.): 204.8 sq. m (2,204.4 sq. ft) (Including Garage / Excluding Eaves) Balcony / Terrace : 23.5 sq. m (252.9 sq. ft)