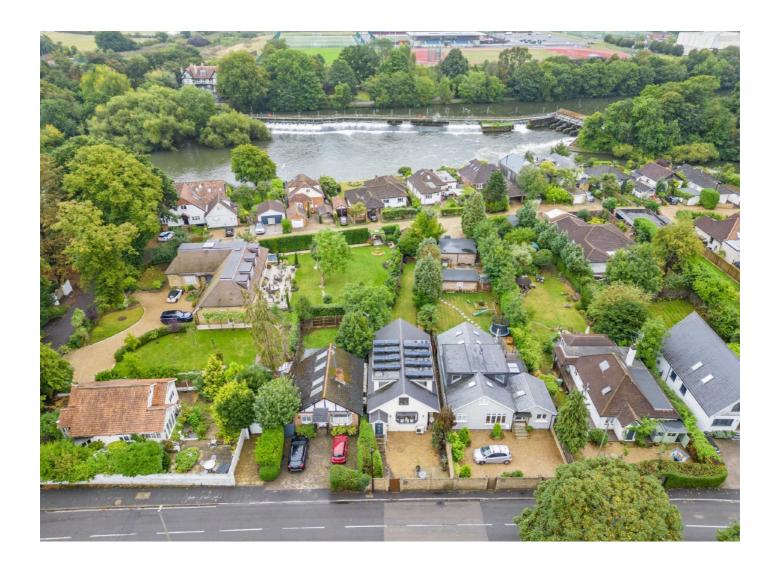

## Fordbridge Road, TW16 £1,100,000

An extended five bedroom detached family home on a large plot with a lovely rear garden and a shared mooring. This unique property is one that you have to view!

Set back from Fordbridge Road, the property is in a great location with the River Thames on your doorstep. The local Village shops, the riverside pubs and Sunbury Park are also close by.

## Fordbridge Road, TW16

As you enter this impressive family home, you will notice the finish and architectural design that sets this property apart from the rest. On the ground floor there is a large reception room which leads onto two double bedrooms.