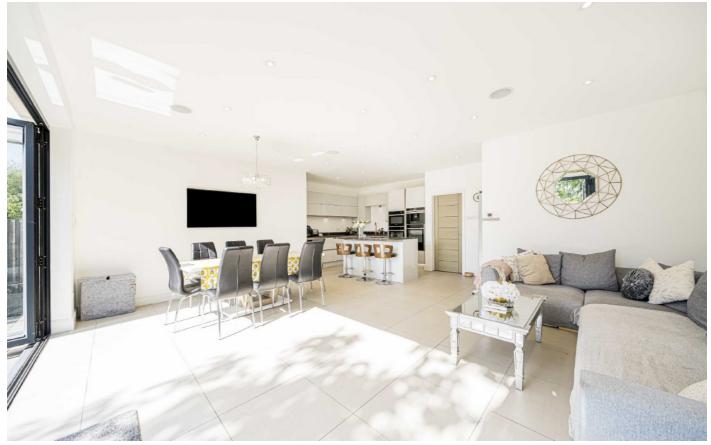

Furthermore you are then led onto an stunning kitchen diner that is just perfect for entertaining your friends and family. Directly from the kitchen there are bi-folding doors and an expansive roof terrace looking out onto a large private landscaped garden, big enough for your dog to roam free or for you to enjoy those summer barbeques in!