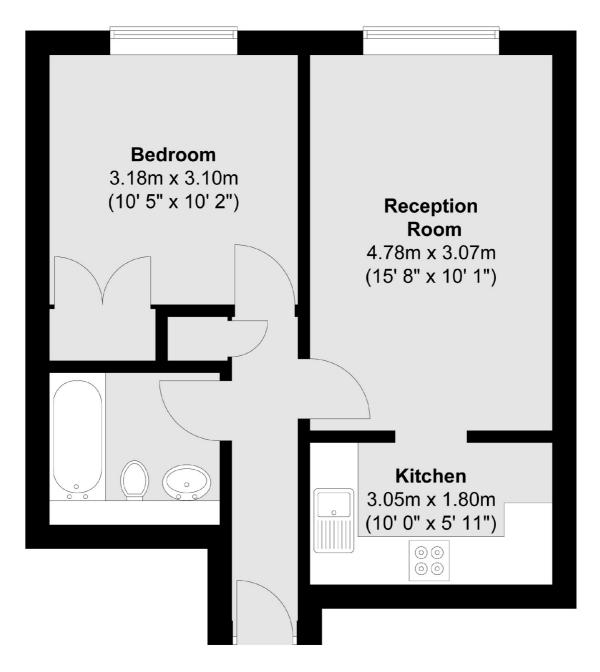

## Seymour Way, Sunbury-On-Thames, TW16

Total area (approx.): 41.7 sq. m (449 sq. ft)

Sunbury

TW16 6AF

01932 781100

Sales

22 Thames Street

Sunbury-On-Thames