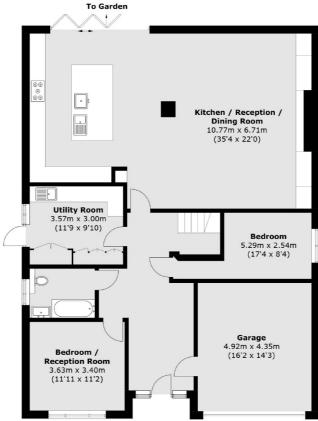

## Maryland Way, TW16

On the ground floor there is a welcoming entrance hallway, front reception room that is current used as a playroom which could also be used as a fifth bedroom, a bathroom, a utility room and an incredible open plan kitchen and living space which opens out on to the rear garden.

On the first floor there is a generous master bedroom with built in wardrobes and an en suite shower room. There are two further double bedrooms and a modern family bathroom with a bath and separate walk in shower. To the rear of the house there is a landscaped garden which is ideal for entertaining friends and family. To the front there is ample off street parking and access to the garage.

### Maryland Way, Sunbury-On-Thames, TW16

**Ground Floor** 

Total area (approx.): 220.3 sq. m (2,371.3 sq. ft) (Excluding Eaves)

Sunbury

TW16 6AF

01932 781100

Sales

22 Thames Street