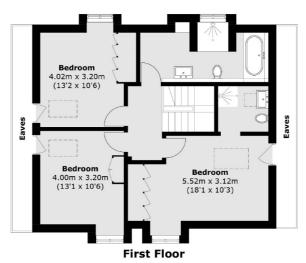

### Maryland Way, Sunbury-On-Thames, TW16

**Ground Floor** 

Total area (approx.): 220.3 sq. m (2,371.3 sq. ft) (Excluding Eaves)

Sunbury

TW16 6AF

01932 781100

Sales

22 Thames Street