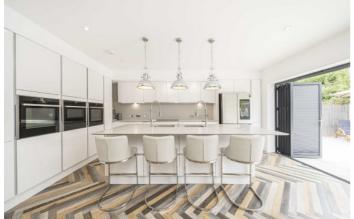

## Maryland Way, TW16

On the ground floor there is a welcoming entrance hallway, front reception room that is current used as a playroom which could also be used as a fifth bedroom, a bathroom, a utility room and an incredible open plan kitchen and living space which opens out on to the rear garden.