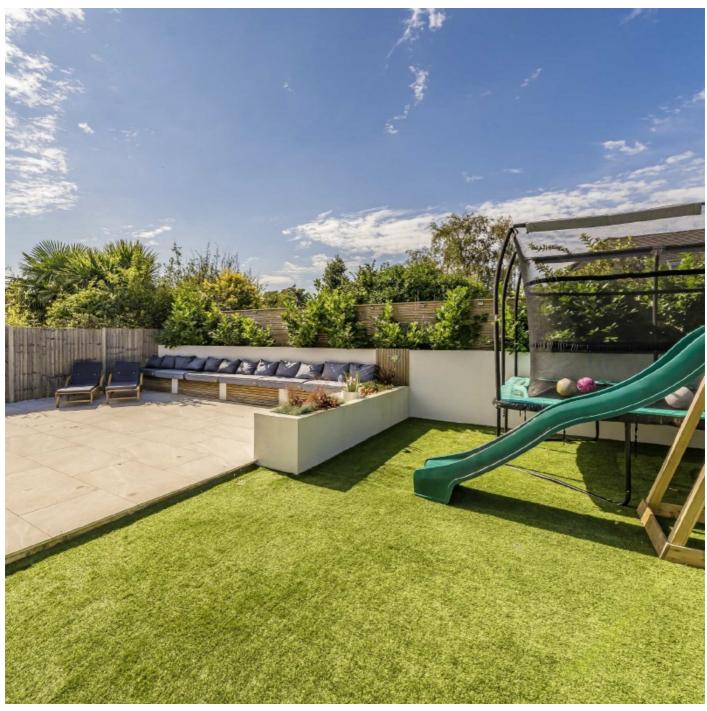

On the first floor there is a generous master bedroom with built in wardrobes and an en suite shower room. There are two further double bedrooms and a modern family bathroom with a bath and separate walk in shower. To the rear of the house there is a landscaped garden which is ideal for entertaining friends and family. To the front there is ample off street parking and access to the garage.