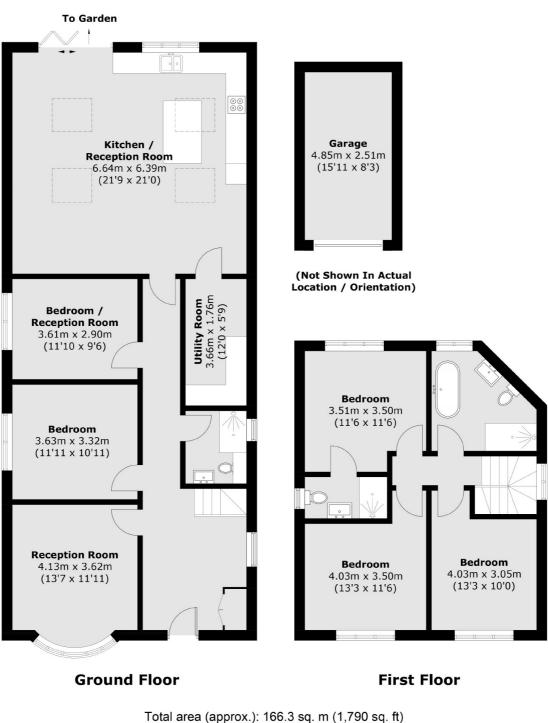

### Manor Lane, TW16

On the ground floor there is a welcoming entrance hallway, a bay fronted reception room, two further reception rooms which could also be used as additional bedrooms, a stunning open plan kitchen, dining and living room with bi folding doors leading out on to the rear garden. There is also the added bonuses of a ground floor shower room with a W.C and a utility room.

On the first floor there is a master bedroom with an en suite shower room, two further double bedrooms and a family bathroom. To the front of the property there is off street parking for two/ three cars and access to the garage. To the rear there is a large South facing garden with a patio area, an expansive lawn and mature trees.

### Manor Lane, Sunbury-On-Thames, TW16

Total area (approx.): 166.3 sq. m (1,790 sq. ft Garage: 12.2 sq. m (131.3 sq. ft)

Sunbury 22 Thames Street Sunbury-On-Thames TW16 6AF

Sales 01932 781100 Energy Rating: F. We aim to make our particulars both accurate and reliable. However they are not guaranteed; nor do they form part of an offer or contract. If you require clarification on any points then please contact us, especially if you're traveling some distance to view. Please note that appliances and heating systems have not been tested and therefore no warranties can be given as to their good working order.