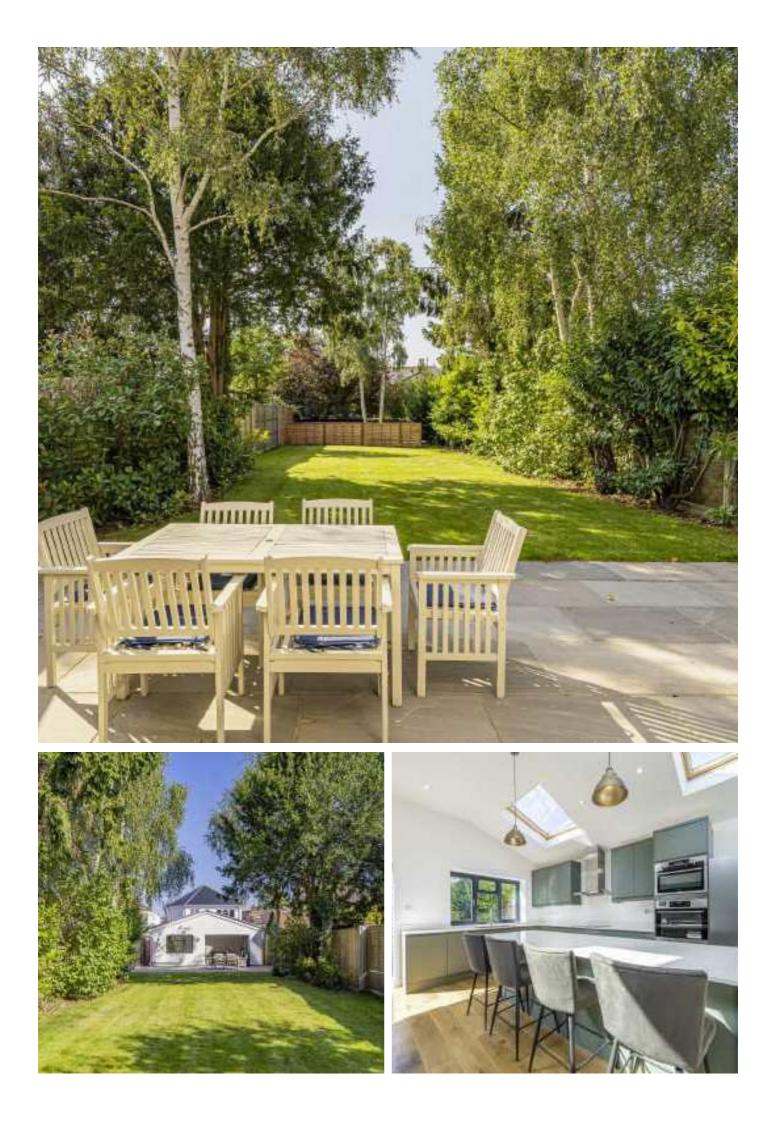

### Manor Lane, TW16

On the ground floor there is a welcoming entrance hallway, a bay fronted reception room, two further reception rooms which could also be used as additional bedrooms, a stunning open plan kitchen, dining and living room with bi folding doors leading out on to the rear garden. There is also the added bonuses of a ground floor shower room with a W.C and a utility room.

On the first floor there is a master bedroom with an en suite shower room, two further double bedrooms and a family bathroom. To the front of the property there is off street parking for two/ three cars and access to the garage. To the rear there is a large South facing garden with a patio area, an expansive lawn and mature trees.