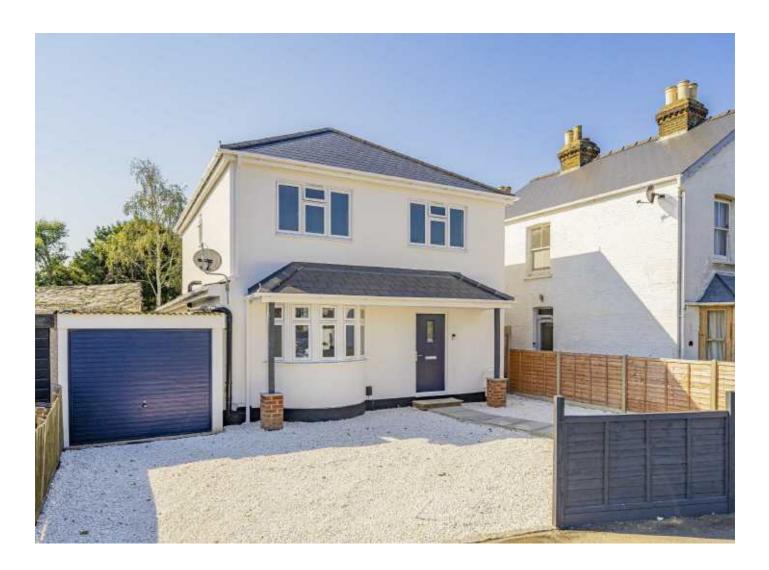

## **Manor Lane, TW16** £1,200,000

A recently refurbished and substantially extended four/ five bedroom detached house with a large south facing rear garden, off street parking and a garage. This property offers just under 1800 sq ft of flexible accommodation and is set up and ready for the new owners to just unpack.

Located on Manor Lane, between The Avenue and French Street, the property is in a great location in the heart of Lower Sunbury. The River Thames, Sunbury Park and the popular Chennestone School are all close by.