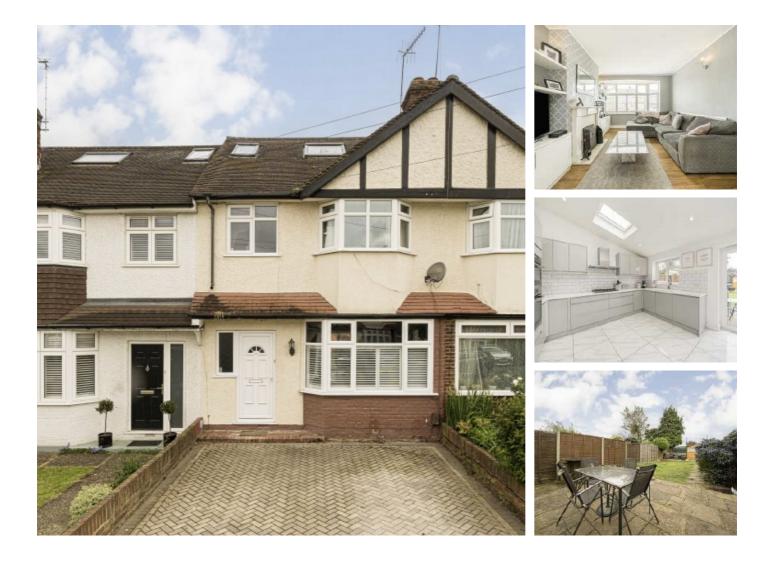

## Evelyn Crescent, TW16 £580,000

A four-bedroom 1930's house set over three floors; this stunning property has been extended by the current owners to create the prefect family home boasting a brand-new kitchen perfect for hosting entertaining.

### Features

Four Bedrooms Loft Conversion Rear Extension Modern kitchen Two Bathrooms Large Driveway