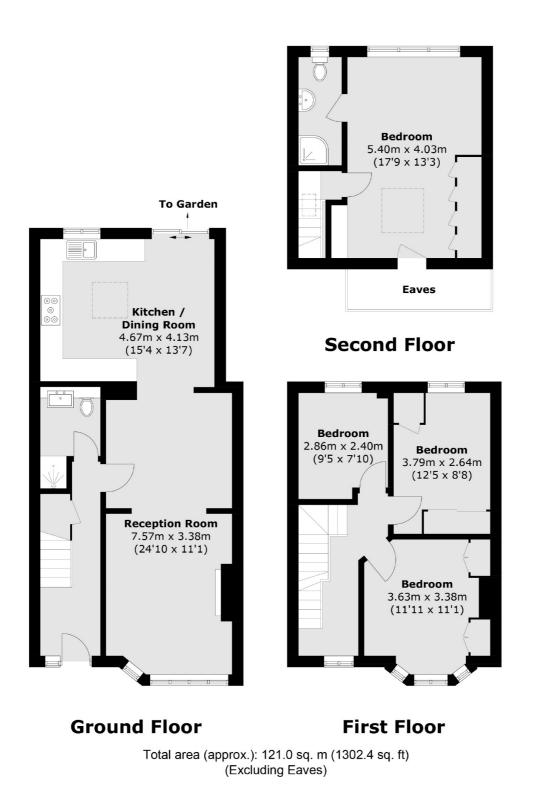

## Evelyn Crescent, TW16 £580,000

A four-bedroom 1930's house set over three floors; this stunning property has been extended by the current owners to create the prefect family home boasting a brand-new kitchen perfect for hosting entertaining.

### Features

Four Bedrooms Loft Conversion Rear Extension Modern kitchen Two Bathrooms Large Driveway