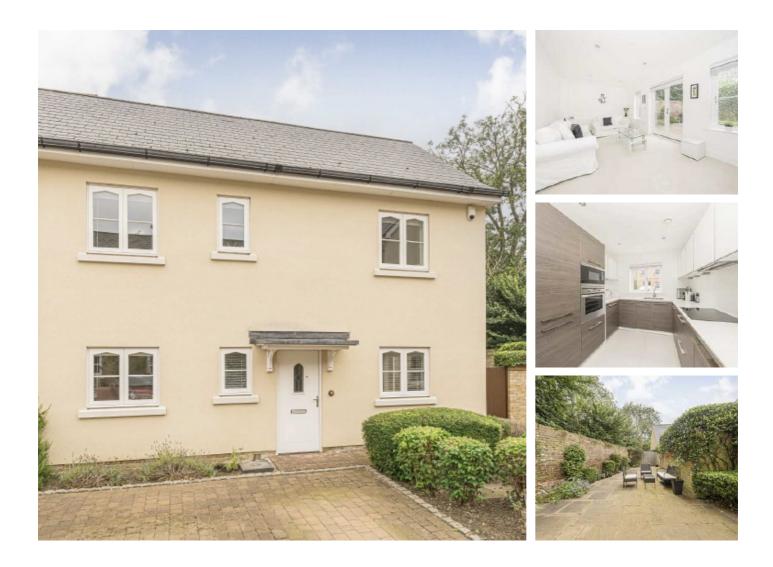

## Holly Close, TW16 £725,000

A stunning two bedroom, two bathroom modern house in a gated development with a walled garden with side access and two allocated parking spaces. The property is immaculately presented throughout and is perfect for someone looking for a house that they can just move straight into.

Holly Close is an amazing location, this private gated development is just off Church Street, everything Sunbury Village has to offer is close by including, the River Thames, riverside pubs and Sunbury Park and the famous 'Walled Garden'.

### Features

Modern House Two Bedrooms Two Bathrooms Gated Development Two Parking Spaces Private Walled Garden