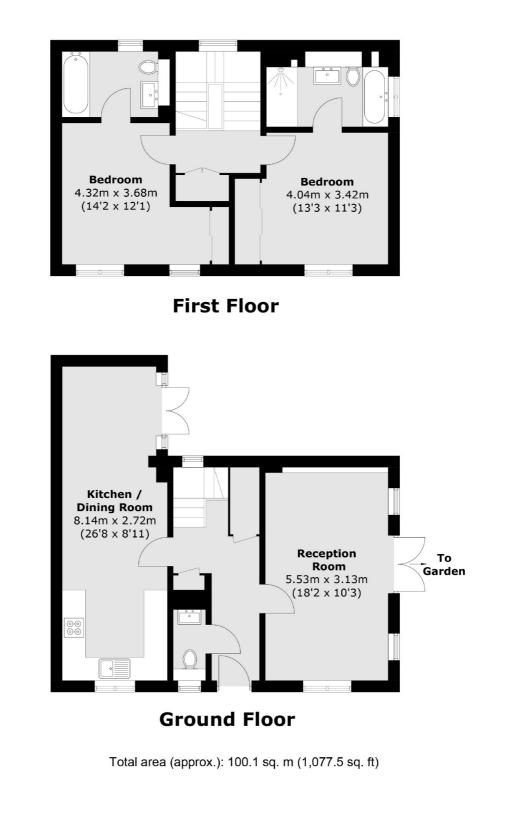

## Holly Close, TW16 £725,000

A stunning two bedroom, two bathroom modern house in a gated development with a walled garden with side access and two allocated parking spaces. The property is immaculately presented throughout and is perfect for someone looking for a house that they can just move straight into.

### Features

Modern House Two Bedrooms Two Bathrooms Gated Development Two Parking Spaces Private Walled Garden