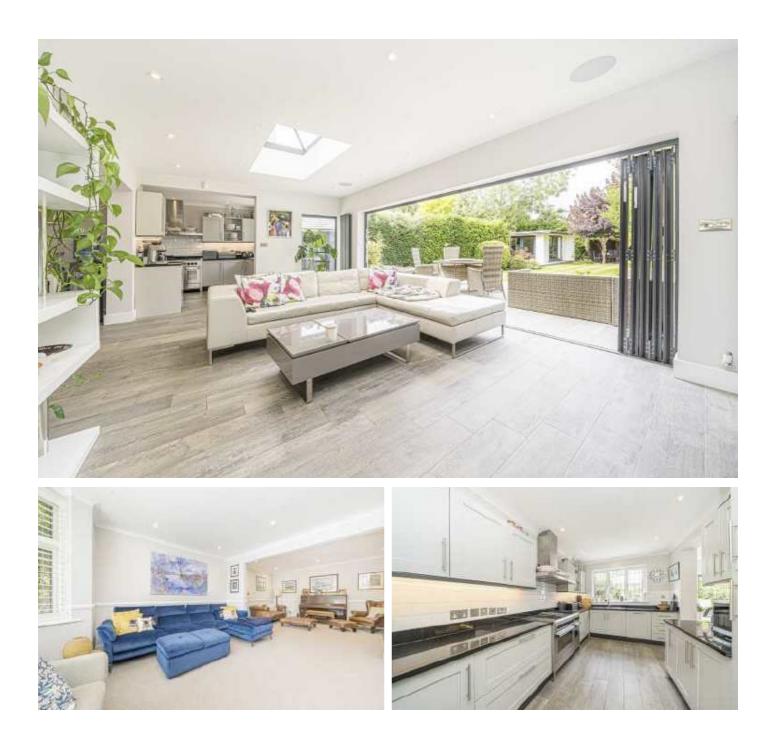

### Harfield Road, TW16

On the ground floor there is a welcoming entrance hallway, a cloakroom, double front reception room with bay window and a feature fireplace with a log burner, utility room, home office, stunning modern kitchen and an amazing rear reception room with bi folding doors leading out on to the rear garden.