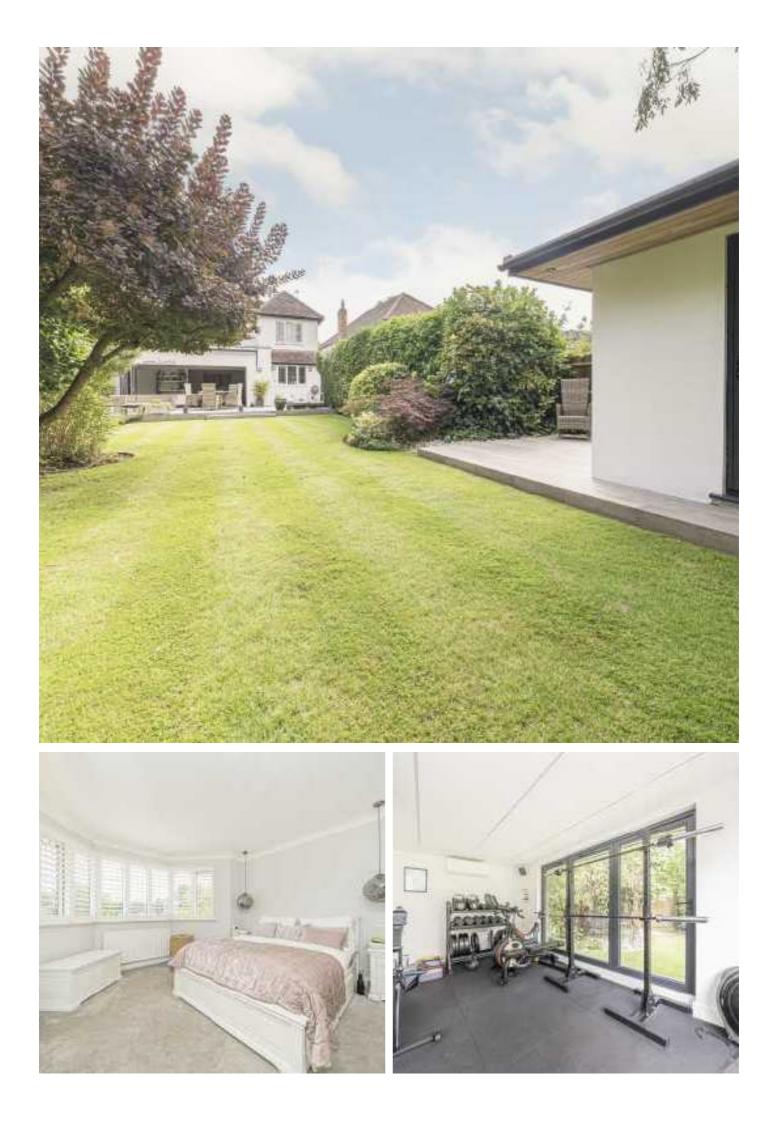

On the first floor there is a bay fronted bedroom with built in storage, three further bedrooms, a modern bathroom with a free standing bath and an additional shower room.

At the front of the property there is off street parking for three cars and access to the garage. To the rear there is a landscaped garden with a patio that is perfect for entertaining, a lawn and mature borders. There is also the added bonus of a studio which is currently used as a gym.