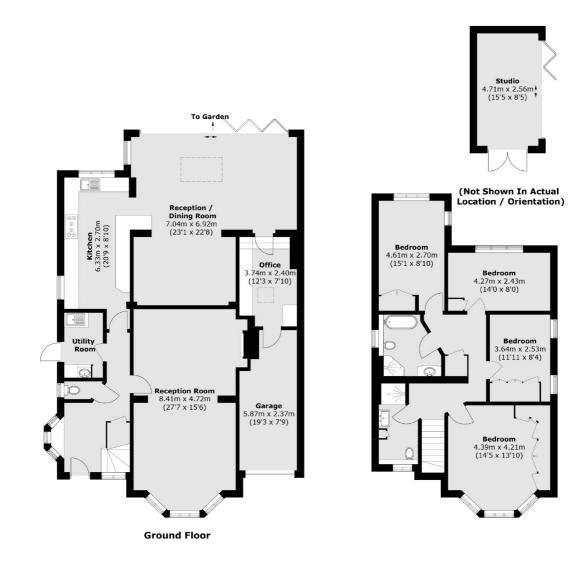

### Harfield Road, Sunbury-On-Thames, TW16

First Floor

Total area (approx.): 214.0 sq. m (2303.4 sq. ft) Outbuilding area: 12.9 sq. m (138.8 sq. ft)

Sunbury 22 Thames Street Sunbury-On-Thames TW16 6AF Sales