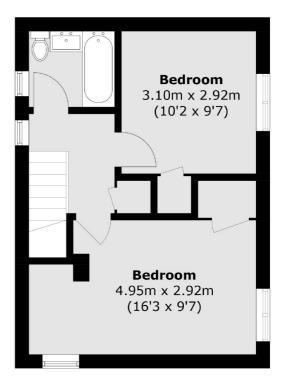

## **Dexters**









## Clockhouse Lane, TW15 £425,000

A two bedroom house set over two floors with a private garden, OSP and garage. This great home comes chain free and ready to go! Early viewings are advised to avoid disappointment.

Clockhouse Lane is a great location ideal for the local transport links. Sunbury Station which provides a direct service into London Waterloo is just over a quarter of a mile away.

## **Features**

Freehold House Two Bedrooms Private Garden Chain Free Off Street Parking Garage

Sunbury 01932 781100 dexters.co.uk

## Clockhouse Lane, Ashford, TW15





**Ground Floor** 

Sunbury

TW16 6AF

01932 781100

Sales

22 Thames Street

Sunbury-On-Thames

**First Floor** 

Total area (approx.): 71.7 sq. m (771.7 sq. ft)