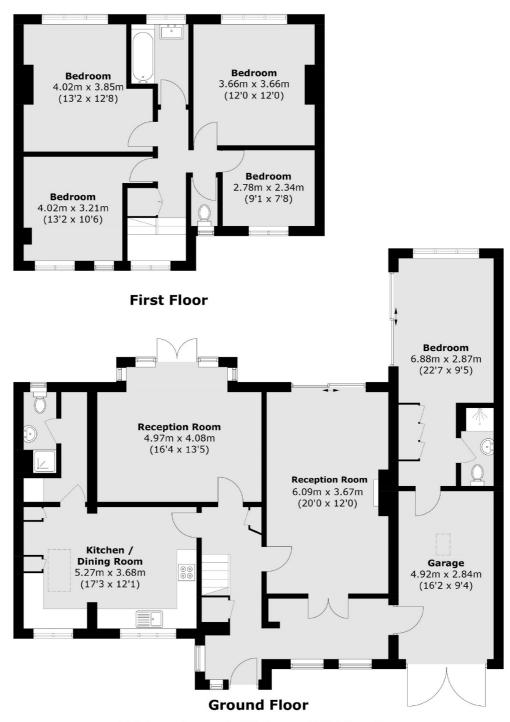

## The Avenue, TW16

On the ground floor there is a welcoming entrance hallway, kitchen dining room, shower room with W.C., rear reception room leading out on to the garden and a second reception room also leading out on to the garden. There is also the added bonus of a downstairs bedroom with an en suite shower room.

On the first floor there are four well proportioned bedrooms and a family bathroom with a separate W.C. The property offers further scope to extend subject to planning permission.

At the front of the property there is an in and out driveway with off street parking for four/five cars and access to the garage. To the rear there is an incredible garden. The large decked area is perfect for entertaining, there is also an expansive lawn and lovely mature borders.

## The Avenue, Sunbury-On-Thames, TW16

Total area (approx.): 184.4 sq. m (1984.8 sq. ft) (Including Garage)

Sunbury

TW16 6AF

01932 781100

Sales

22 Thames Street

Sunbury-On-Thames