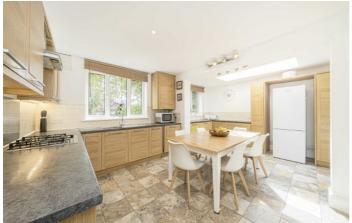

## The Avenue, TW16

On the ground floor there is a welcoming entrance hallway, kitchen dining room, shower room with W.C., rear reception room leading out on to the garden and a second reception room also leading out on to the garden. There is also the added bonus of a downstairs bedroom with an en suite shower room.