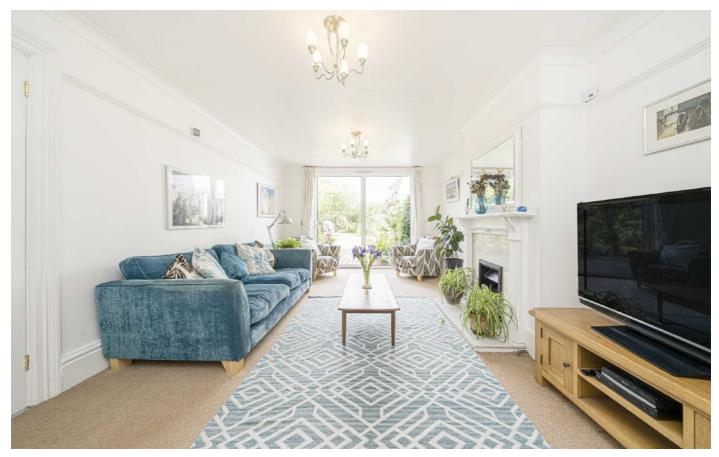

## The Avenue, TW16

On the ground floor there is a welcoming entrance hallway, kitchen dining room, shower room with W.C., rear reception room leading out on to the garden and a second reception room also leading out on to the garden. There is also the added bonus of a downstairs bedroom with an en suite shower room.

On the first floor there are four well proportioned bedrooms and a family bathroom with a separate W.C. The property offers further scope to extend subject to planning permission.

At the front of the property there is an in and out driveway with off street parking for four/five cars and access to the garage. To the rear there is an incredible garden. The large decked area is perfect for entertaining, there is also an expansive lawn and lovely mature borders.