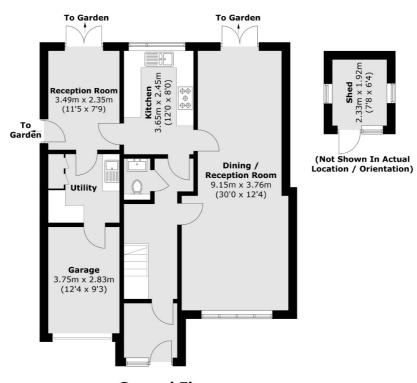

## Rooksmead Road, TW16

On the ground floor there is a welcoming entrance hallway, a dual aspect double reception room, kitchen, second reception room, utility room and a cloakroom.

On the first floor there are four double bedrooms, a family bathroom and a second shower room. To the front of the property there is off street parking for two/three cars and access to the garage. To the rear of the property there is an amazing garden with a large patio area which is perfect for entertaining, a lawn and mature borders.

#### **Ground Floor**

Sunbury

TW16 6AF

01932 781100

Sales

22 Thames Street

Sunbury-On-Thames

Total area (approx.): 149.6 sq. m (1,610.2 sq. ft) Shed (approx.): 4.6 sq. m (49.5 sq. ft)