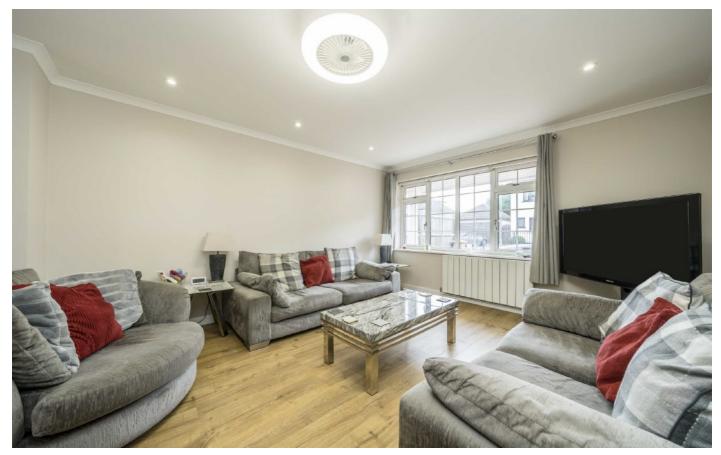

## Rooksmead Road, TW16

On the ground floor there is a welcoming entrance hallway, a dual aspect double reception room, kitchen, second reception room, utility room and a cloakroom.

On the first floor there are four double bedrooms, a family bathroom and a second shower room. To the front of the property there is off street parking for two/three cars and access to the garage. To the rear of the property there is an amazing garden with a large patio area which is perfect for entertaining, a lawn and mature borders.