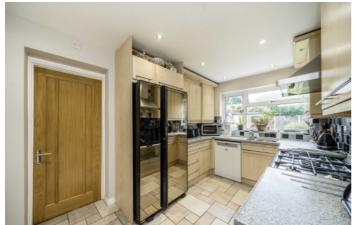

## Rooksmead Road, TW16

On the ground floor there is a welcoming entrance hallway, a dual aspect double reception room, kitchen, second reception room, utility room and a cloakroom.

On the first floor there are four double bedrooms, a family bathroom and a second shower room. To the front of the property there is off street parking for two/three cars and access to the garage. To the rear of the property there is an amazing garden with a large patio area which is perfect for entertaining, a lawn and mature borders.