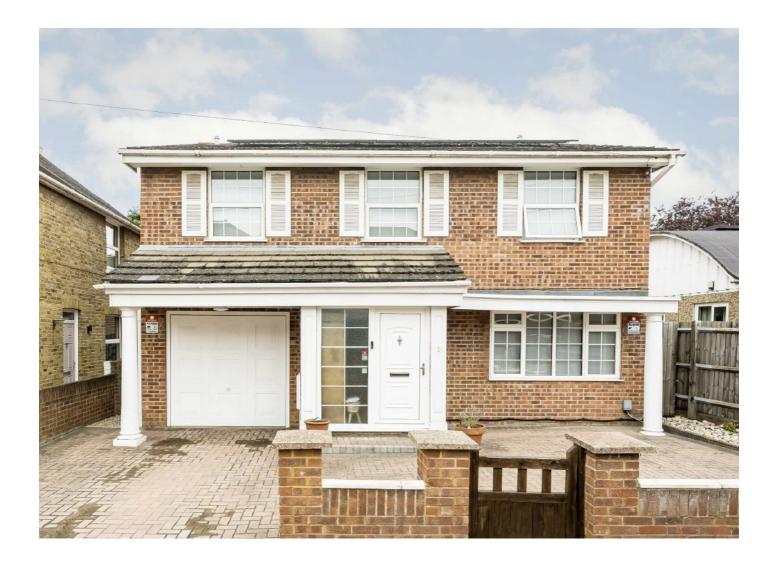

# Rooksmead Road, TW16

£899,950

A four bedroom detached house with off street parking and a garage. This spacious family home offers over 1600 sq ft of flexible accommodation split over two floors. There is also the added bonuses of a beautiful landscaped rear garden and solar panels.

## Rooksmead Road, TW16

On the ground floor there is a welcoming entrance hallway, a dual aspect double reception room, kitchen, second reception room, utility room and a cloakroom.

On the first floor there are four double bedrooms, a family bathroom and a second shower room. To the front of the property there is off street parking for two/three cars and access to the garage. To the rear of the property there is an amazing garden with a large patio area which is perfect for entertaining, a lawn and mature borders.