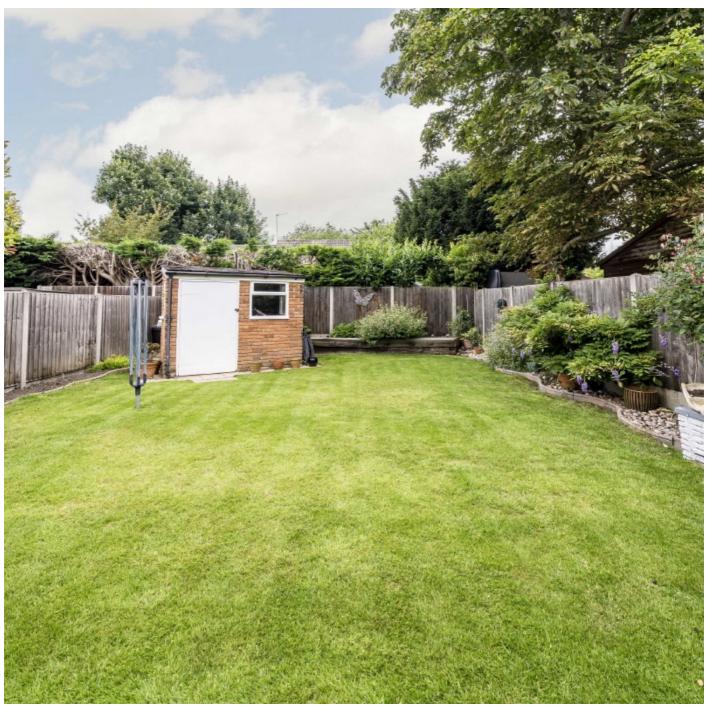

## Rooksmead Road, TW16

On the ground floor there is a welcoming entrance hallway, a dual aspect double reception room, kitchen, second reception room, utility room and a cloakroom.

On the first floor there are four double bedrooms, a family bathroom and a second shower room. To the front of the property there is off street parking for two/three cars and access to the garage. To the rear of the property there is an amazing garden with a large patio area which is perfect for entertaining, a lawn and mature borders.