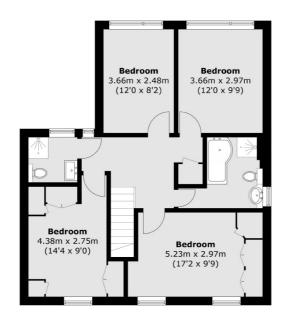

#### **First Floor**

#### **Ground Floor**

Sunbury

TW16 6AF

01932 781100

Sales

22 Thames Street

Sunbury-On-Thames

Total area (approx.): 149.6 sq. m (1,610.2 sq. ft) Shed (approx.): 4.6 sq. m (49.5 sq. ft)