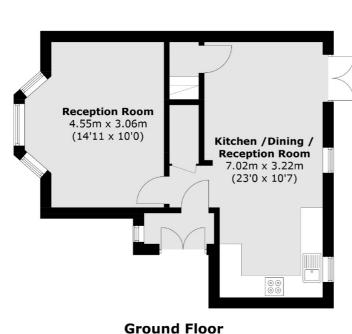

## Belgrave Crescent, Sunbury-On-Thames, TW16

Outbuilding 2.68m × 2.10m (8'10 × 6'11)

(Not Shown In Actual Location / Orientation)

**First Floor** 

Garage 8.27m x 4.10m (27'2 x 13'5)

di dulla i looi

Sunbury

TW16 6AF

01932 781100

Sales

22 Thames Street

Sunbury-On-Thames

(Not Shown In Actual Location / Orientation)

Total area (approx.): 81.8 sq. m (878.3 sq. ft)
Outbuilding & Garage (approx.): 40.3 sq. m (433.7 sq. ft)