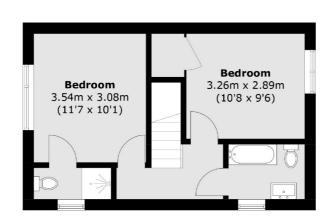

## Belgrave Crescent, Sunbury-On-Thames, TW16

Outbuilding 2.68m × 2.10m (8'10 × 6'11)

(Not Shown In Actual Location / Orientation)

**First Floor** 

Garage 8.27m x 4.10m (27'2 x 13'5)

di dulla i looi

Sunbury

TW16 6AF

01932 781100

Sales

22 Thames Street

Sunbury-On-Thames

(Not Shown In Actual Location / Orientation)

Total area (approx.): 81.8 sq. m (878.3 sq. ft)
Outbuilding & Garage (approx.): 40.3 sq. m (433.7 sq. ft)