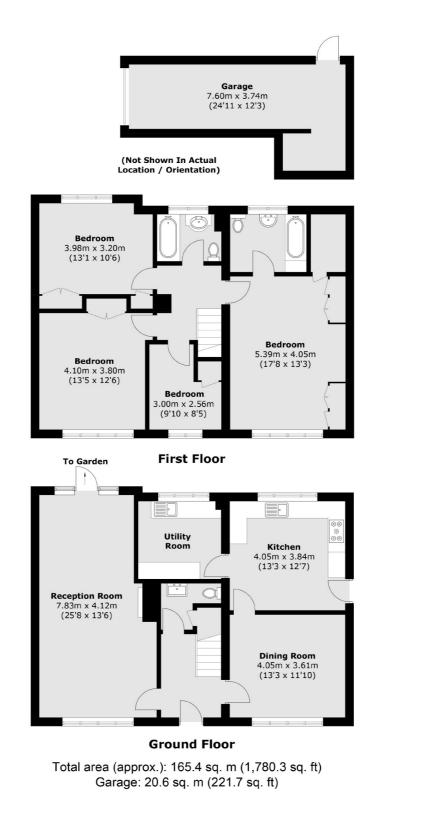

### Ivy Close, TW16

On the ground floor there is a welcoming entrance hallway with a cloakroom, a generous dual aspect reception room opening out on to the rear garden, an eat in kitchen and a separate dining room.

On the first floor there is a large main bedroom with built in storage and an en suite bathroom, two additional double bedrooms both with built in storage, a fourth bedroom that could be used as a study and a family bathroom.

At the front of the property there is a lawn, access to the garage and off street a parking. To the rear there is a charming walled garden with a patio area and lawn.