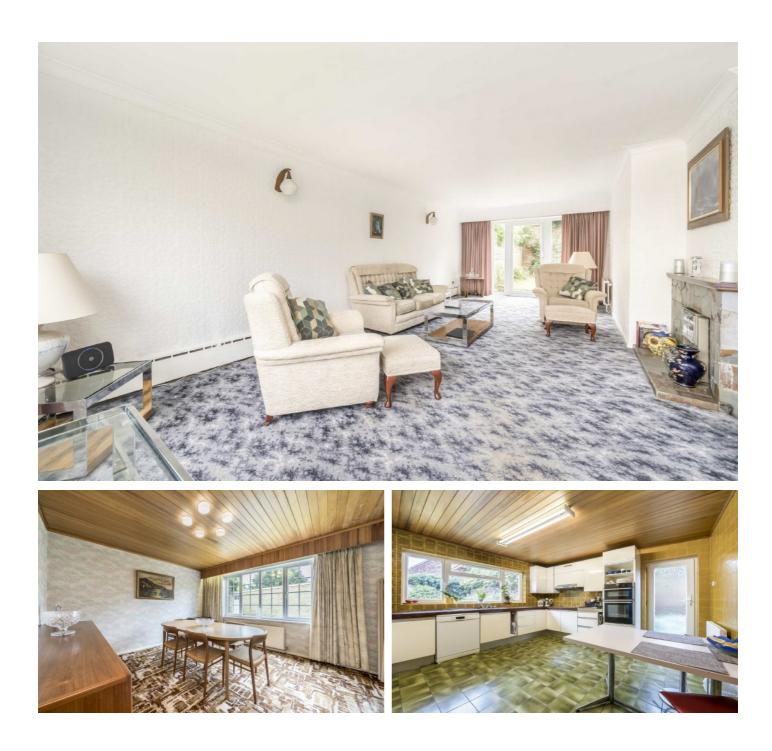

### Ivy Close, TW16

On the ground floor there is a welcoming entrance hallway with a cloakroom, a generous dual aspect reception room opening out on to the rear garden, an eat in kitchen and a separate dining room.