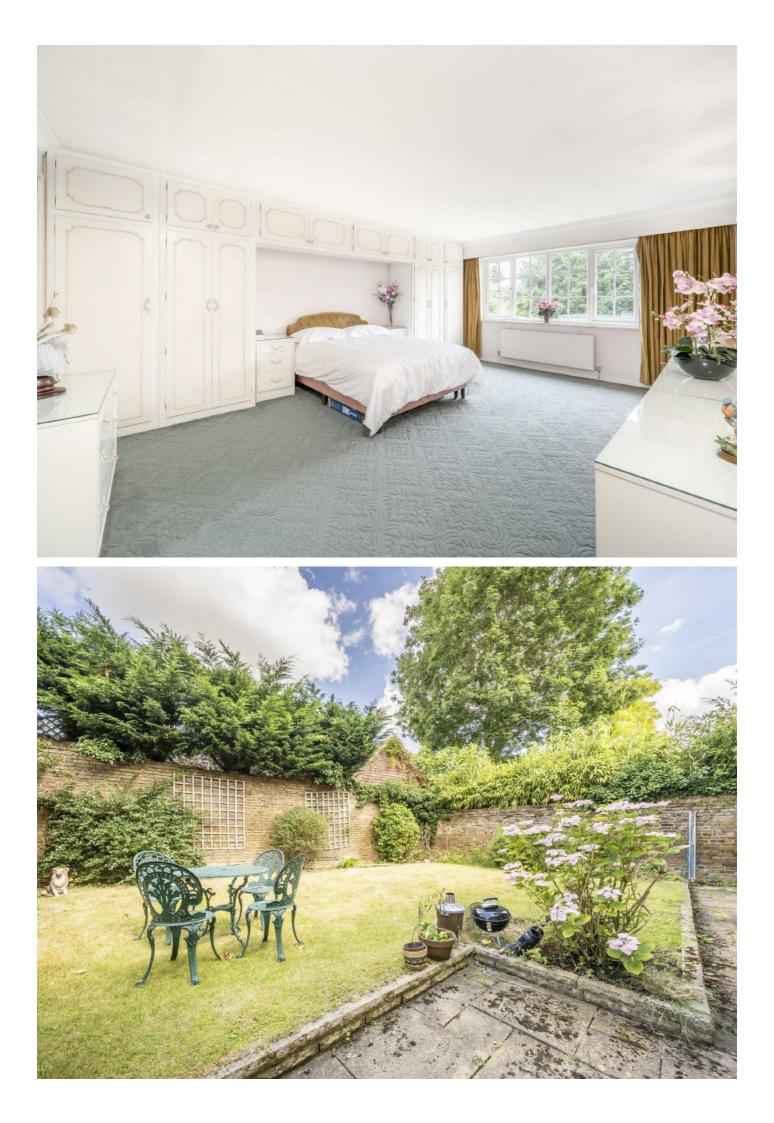

On the first floor there is a large main bedroom with built in storage and an en suite bathroom, two additional double bedrooms both with built in storage, a fourth bedroom that could be used as a study and a family bathroom.

At the front of the property there is a lawn, access to the garage and off street a parking. To the rear there is a charming walled garden with a patio area and lawn.