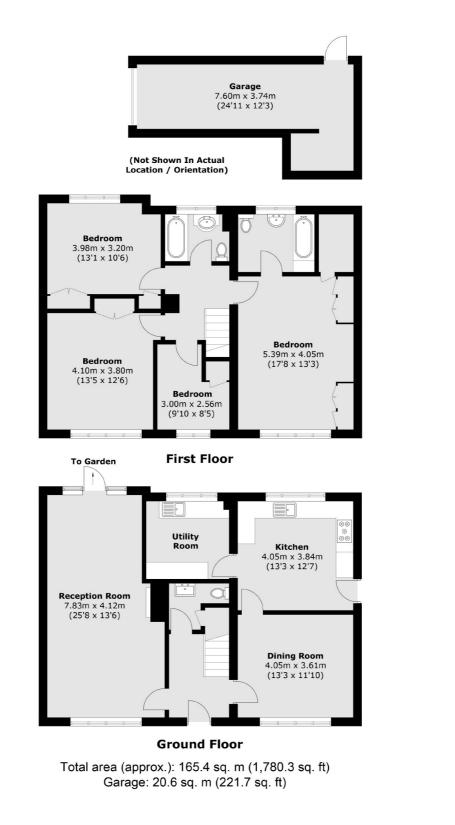

## Ivy Close, TW16 £925,000

A spacious four bedroom detached house with a walled rear garden, off street parking and a garage. The property offers over 1750 sq ft of flexible accommodation and is the perfect home for an upsizing family.

## Ivy Close, TW16

On the ground floor there is a welcoming entrance hallway with a cloakroom, a generous dual aspect reception room opening out on to the rear garden, an eat in kitchen and a separate dining room.

On the first floor there is a large main bedroom with built in storage and an en suite bathroom, two additional double bedrooms both with built in storage, a fourth bedroom that could be used as a study and a family bathroom.