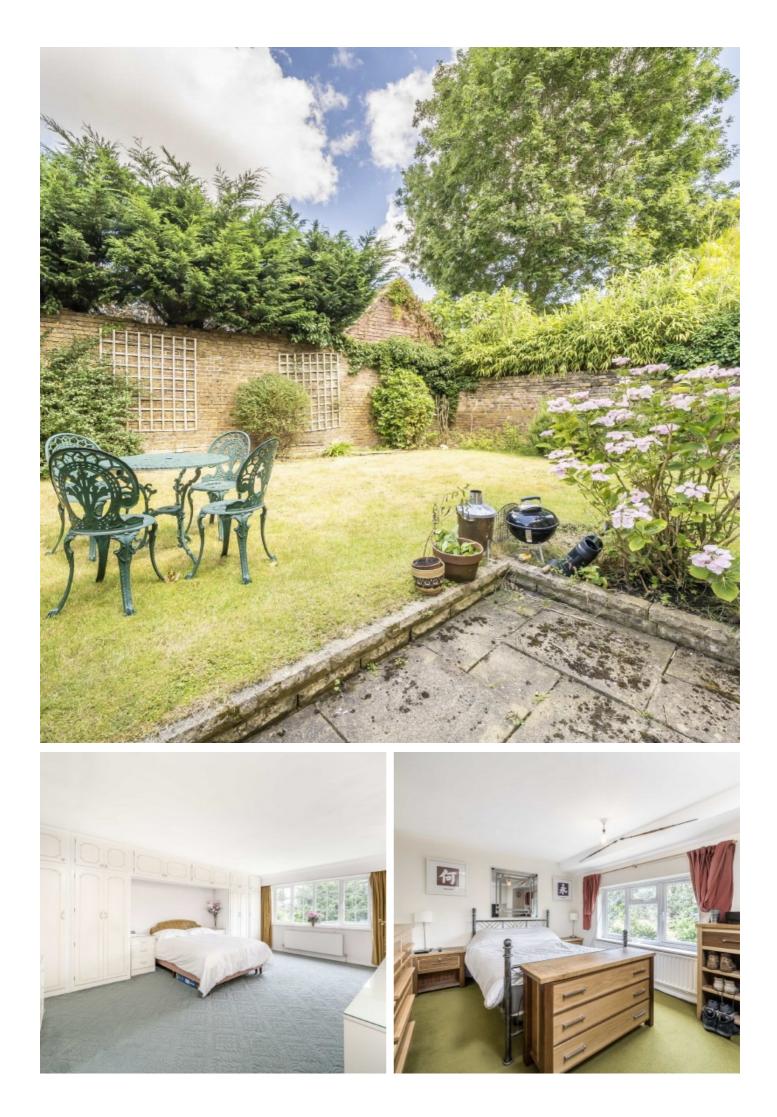

On the first floor there is a large main bedroom with built in storage and an en suite bathroom, two additional double bedrooms both with built in storage, a fourth bedroom that could be used as a study and a family bathroom.

At the front of the property there is a lawn, access to the garage and off street a parking. To the rear there is a charming walled garden with a patio area and lawn.