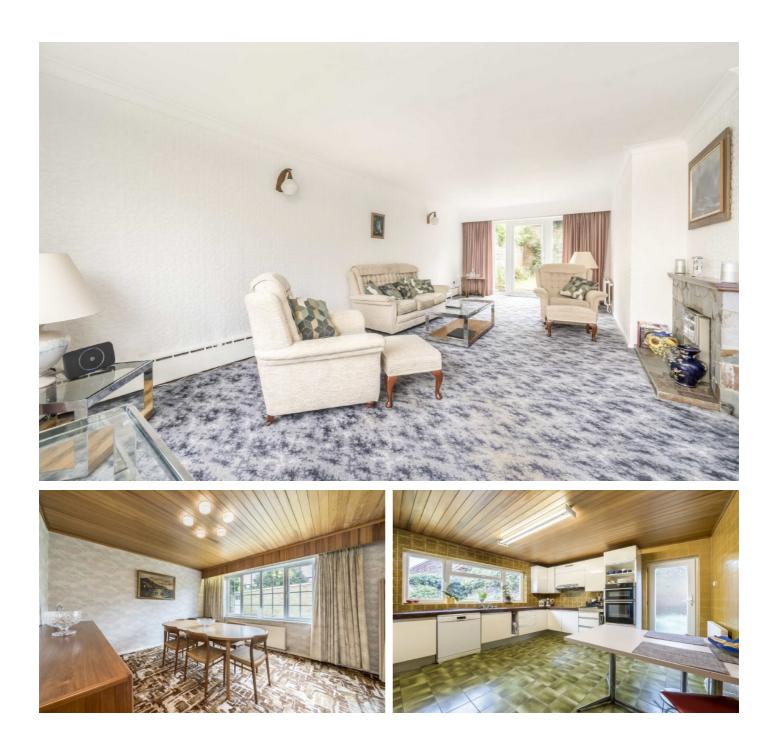

## Ivy Close, TW16

On the ground floor there is a welcoming entrance hallway with a cloakroom, a generous dual aspect reception room opening out on to the rear garden, an eat in kitchen and a separate dining room.