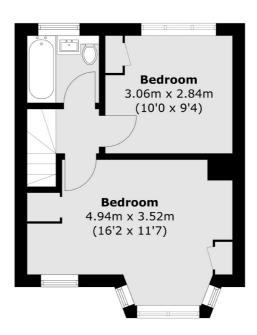

## **Dexters**









## The Vale, TW16 £465,000

A two bedroom end of terrace house with a conservatory, off street parking and a large rear garden. The property has potential to be extended subject to planning permission.

The Vale is a great location, this quiet cul de sac is located off Ashridge Way. Sunbury station and the shops at Sunbury Cross are just over half a mile away.

## **Features**

End Of Terrace Two Bedrooms Conservatory Off Street Parking Large Rear Garden Potential to Extend (STPP)

Sunbury 01932 781100 dexters.co.uk

## The Vale, Sunbury-On-Thames, TW16





**Ground Floor** 

Sunbury

TW16 6AF

01932 781100

Sales

22 Thames Street

Sunbury-On-Thames

**First Floor** 

Total area (approx.): 71.7 sq. m (771.7 sq. ft)