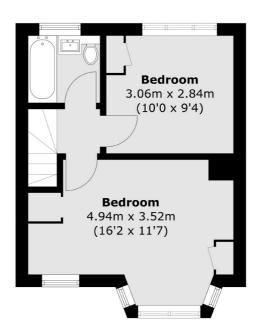

## **Dexters**









## The Vale, TW16 £490,000

A two bedroom end of terrace house with a conservatory, off street parking and a large rear garden. The property has potential to be extended subject to planning permission.

The Vale is a great location, this quiet cul de sac is located off Ashridge Way. Sunbury station and the shops at Sunbury Cross are just over half a mile away.

## **Features**

End Of Terrace Two Bedrooms Conservatory Off Street Parking Large Rear Garden Potential to Extend (STPP)

Sunbury 01932 781100 dexters.co.uk

## The Vale, Sunbury-On-Thames, TW16





**Ground Floor** 

Sunbury

TW16 6AF

01932 781100

Sales

22 Thames Street

Sunbury-On-Thames

**First Floor** 

Total area (approx.): 71.7 sq. m (771.7 sq. ft)