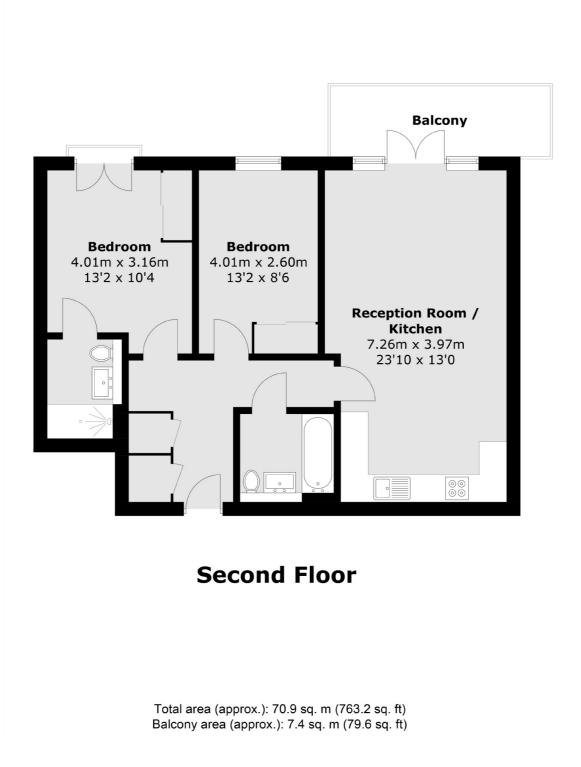

## **Dyas Road, TW16** £420,000

A smartly presented two bedroom, two bathroom second floor apartment with a private balcony and an allocated underground parking space. This modern property was built Crest Nicholson in 2016 and is ideally for a first time buyer or someone looking to downsize.

#### Features

Second Floor Two Bedrooms Balcony Allocated Parking Communal Gardens Lift