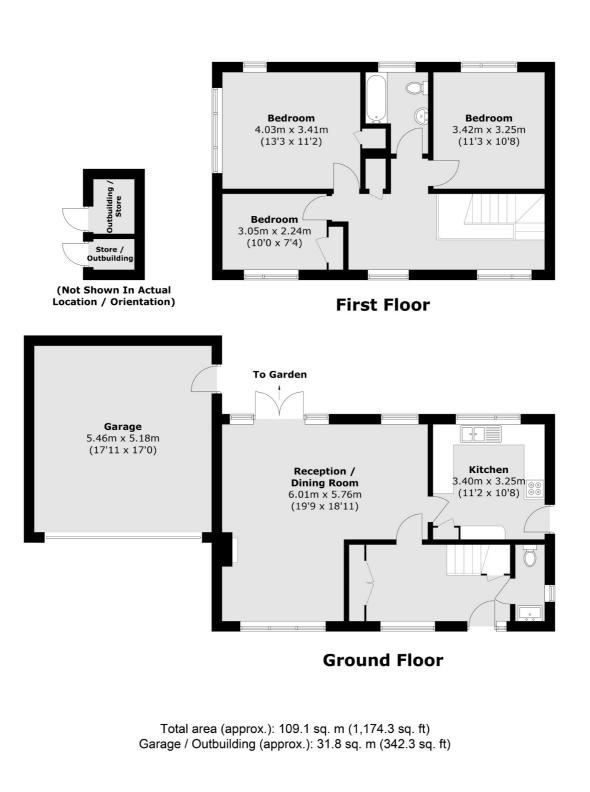

## **Broomfield, TW16** £750,000

A spacious three bedroom detached house with off street parking and a garage. The property is filled with potential and is being sold with the added bonus of no forward chain.

## Features

Detached Three Bedrooms Garage Downstairs Cloakroom Off Street Parking No Forward Chain