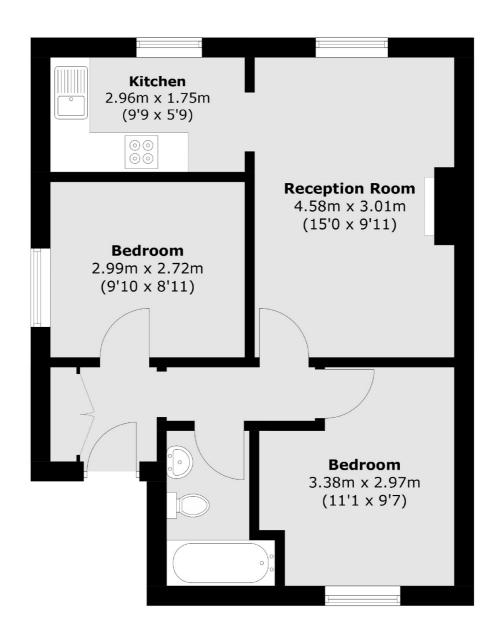

## Thames Street, TW16

£299,950

A two bedroom top floor apartment with a light and spacious living room, two bedrooms and a bathroom. The property would be ideal for a first time buyer or someone looking to downsize and there is the added bonus of no forward chain.

## Thames Street, Sunbury-On-Thames, TW16

Total area (approx.): 46.4 sq. m (499.4 sq. ft)

Sunbury

TW16 6AF

01932 781100

Sales

22 Thames Street

Sunbury-On-Thames