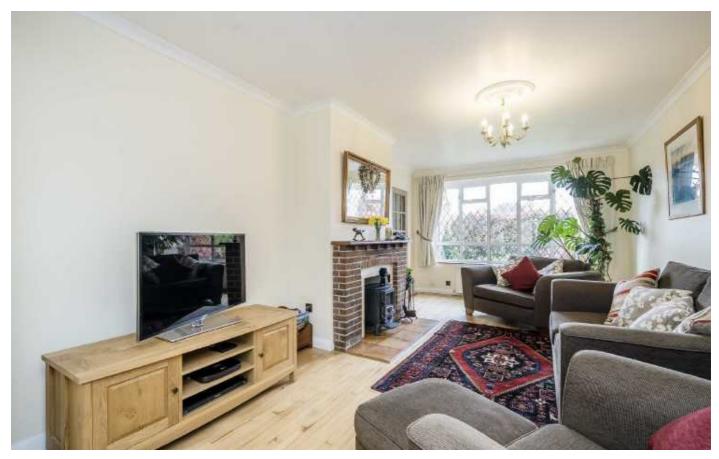

## Maryland Way, TW16

On the ground floor there is a welcoming entrance hallway, a large double length reception room, second reception room, separate kitchen, utility room and the added bonus of a downstairs cloakroom.