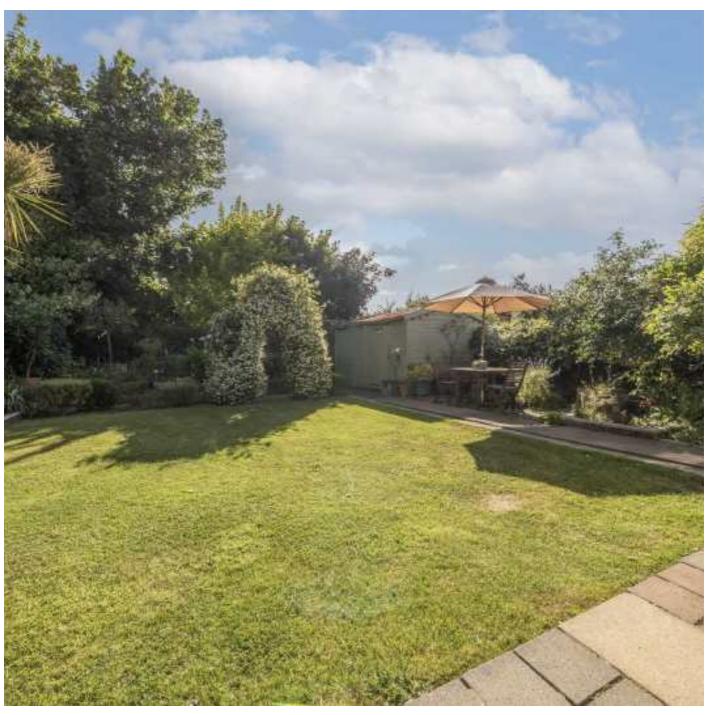

On the first floor there is a main bedroom with built in storage, two further bedrooms and a family bathroom. To the front of the property there is a front garden, with off street parking and access to the garage. To the rear of the house there is a charming and secluded walled garden with a large patio, lawn and mature plants, large shed with power and a greenhouse. There is also the added bonus of a covered side storage area with power and lighting.