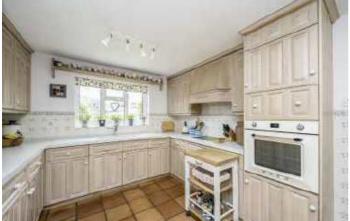

## Maryland Way, TW16

On the ground floor there is a welcoming entrance hallway, a large double length reception room, second reception room, separate kitchen, utility room and the added bonus of a downstairs cloakroom.