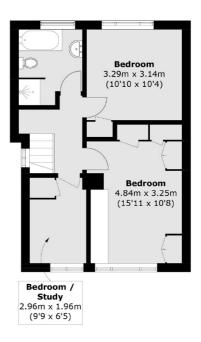

## Kingsmead Avenue, Sunbury-On-Thames, TW16

First Floor

Total area (approx.): 119.6 sq. m (1,287.3 sq. ft) Garage (approx.): 11.9 sq. m (128.1 sq. ft)