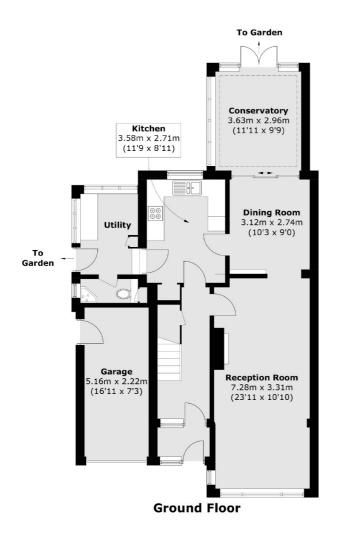

## **Features**

Detached Three Bedrooms Two Reception Rooms Conservatory Landscaped Rear Garden Garage

Sunbury 01932 781100 dexters.co.uk

## Kingsmead Avenue, Sunbury-On-Thames, TW16

First Floor

Total area (approx.): 119.6 sq. m (1,287.3 sq. ft) Garage (approx.): 11.9 sq. m (128.1 sq. ft)